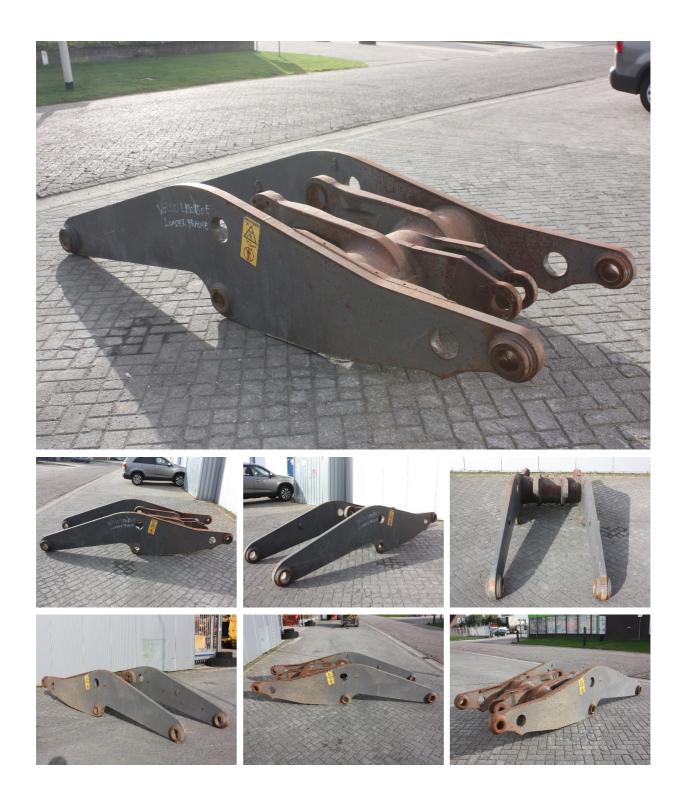

## **MACHINERY INFORMATION K01013**

| Ref No. | : K01013       | Year : 0              | Serial No.:           |
|---------|----------------|-----------------------|-----------------------|
| Brand   | : VOLVO        | Hours : 0.00          |                       |
| Model   | : Loader frame | <b>Tyres/UC</b> : 0 % | <b>Price</b> : € 3000 |

Volvo loaderframe to suit L150/L180 models. Frame is straight and is in very good and clean condition.

Van Dijk Heavy Equipment B.V. Voltstraat 19 5753 RL Deurne The Netherlands Tel. +31 493 313 107 Fax +31 493 316 162 sales@vdhe.com www.vandijkheavyequipment.com KvK/CoC 17078066 BTW/VAT/TVA/UST NL802430685B01