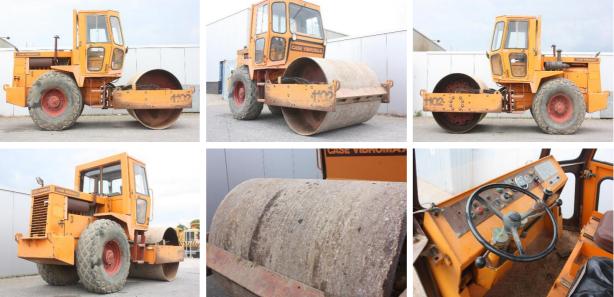

## IK **MACHINERY INFORMATION E04376** : E04376 : 1997 Serial No. : 840458228 Ref No. Year : VIBROMAX : 11100.00 kg Hour meter reading : 1593.00 Weight Brand : W1102D :€17000 :40 % Model Tyres/UC Price

Case Vibromax W1102D vibratory roller, Cab, Drum Drive, 6 cylinder Deutz F6L912 engine with 102HP (76kW), 2.16 Mtr. drum width, 23.1-26 tyres, hydrostatic transmission. Machine comes straight out of work, is workshop tested and is in good working order and very clean condition. 2 Units immediately available from stock! Inspections are welcome. Containerized shipment can be arranged.