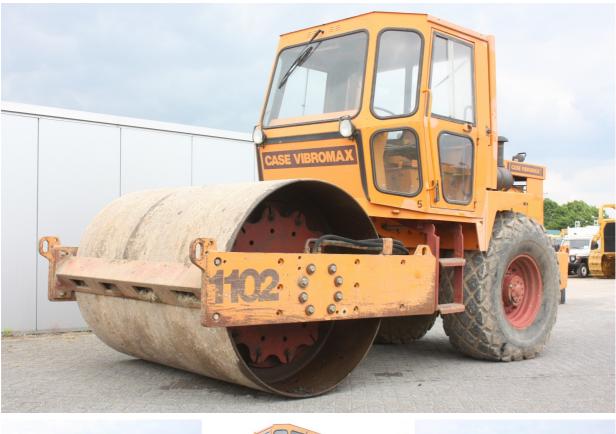

## IK **MACHINERY INFORMATION E04376** : E04376 : 1997 Serial No. : 840458228 Ref No. Year : VIBROMAX : 11100.00 kg Hour meter reading : 1593.00 Weight Brand : W1102D :€17000 :40 % Model Tyres/UC Price

Case Vibromax W1102D vibratory roller, Cab, Drum Drive, 6 cylinder Deutz F6L912 engine with 102HP (76kW), 2.16 Mtr. drum width, 23.1-26 tyres, hydrostatic transmission. Machine comes straight out of work, is workshop tested and is in good working order and very clean condition. 2 Units immediately available from stock! Inspections are welcome. Containerized shipment can be arranged.