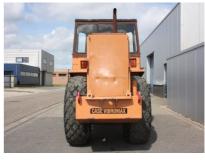

Case Vibromax 1102D vibratory roller, Cab, Drum Drive, 5 cylinder Deutz engine, 2.16 Mtr. drum width, Brand new 23.1-26 tyres, hydrostatic transmission. Machine is workshop tested and is in working order and clean condition. Machine is immediately available. Inspections are welcome. 2 units available. Containerized shipment can be arranged.