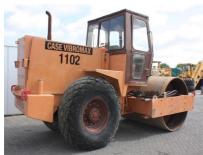

## **MACHINERY INFORMATION E04291**

: E04291 : 0 Serial No. : 840238907 Ref No. Year : VIBROMAX Hour meter reading : 3612.00 : 11100.00 kg Weight **Brand** : W1102D : € 17000 : 100 % Model Tyres/UC **Price** 

Case Vibromax 1102D vibratory roller, Cab, Drum Drive, 5 cylinder Deutz engine, 2.16 Mtr. drum width, Brand new 23.1-26 tyres, hydrostatic transmission. Machine is workshop tested and is in working order and clean condition. Machine is immediately available. Inspections are welcome. 2 units available. Containerized shipment can be arranged.