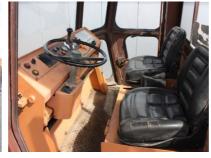

Case Vibromax 1102D vibratory roller, Cab, Drum Drive, 5 cylinder Deutz engine, 2.16 Mtr. drum width, Brand new 23.1-26 tyres, hydrostatic transmission. Machine is workshop tested and is in working order and clean condition. Machine is immediately available. Inspections are welcome. 2 units available. Containerized shipment can be arranged.