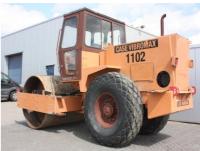

## **MACHINERY INFORMATION E04291**

: E04291 : 0 Serial No. : 840238907 Ref No. Year : VIBROMAX Hour meter reading : 3612.00 : 11100.00 kg Weight **Brand** : W1102D : € 17000 : 100 % Model Tyres/UC **Price** 

Case Vibromax 1102D vibratory roller, Cab, Drum Drive, 5 cylinder Deutz engine, 2.16 Mtr. drum width, Brand new 23.1-26 tyres, hydrostatic transmission. Machine is workshop tested and is in working order and clean condition. Machine is immediately available. Inspections are welcome. 2 units available. Containerized shipment can be arranged.