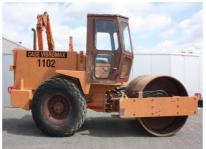

## **MACHINERY INFORMATION E04291**

: E04291 : 0 Serial No. : 840238907 Ref No. Year : VIBROMAX Hour meter reading : 3612.00 : 11100.00 kg Weight **Brand** : W1102D : € 17000 : 100 % Model Tyres/UC **Price** 

Case Vibromax 1102D vibratory roller, Cab, Drum Drive, 5 cylinder Deutz engine, 2.16 Mtr. drum width, Brand new 23.1-26 tyres, hydrostatic transmission. Machine is workshop tested and is in working order and clean condition. Machine is immediately available. Inspections are welcome. 2 units available. Containerized shipment can be arranged.