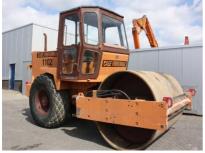

## **MACHINERY INFORMATION E04291**

: E04291 : 0 Serial No. : 840238907 Ref No. Year : VIBROMAX Hour meter reading : 3612.00 : 11100.00 kg Weight **Brand** : W1102D : € 17000 : 100 % Model Tyres/UC **Price** 

Case Vibromax 1102D vibratory roller, Cab, Drum Drive, 5 cylinder Deutz engine, 2.16 Mtr. drum width, Brand new 23.1-26 tyres, hydrostatic transmission. Machine is workshop tested and is in working order and clean condition. Machine is immediately available. Inspections are welcome. 2 units available. Containerized shipment can be arranged.