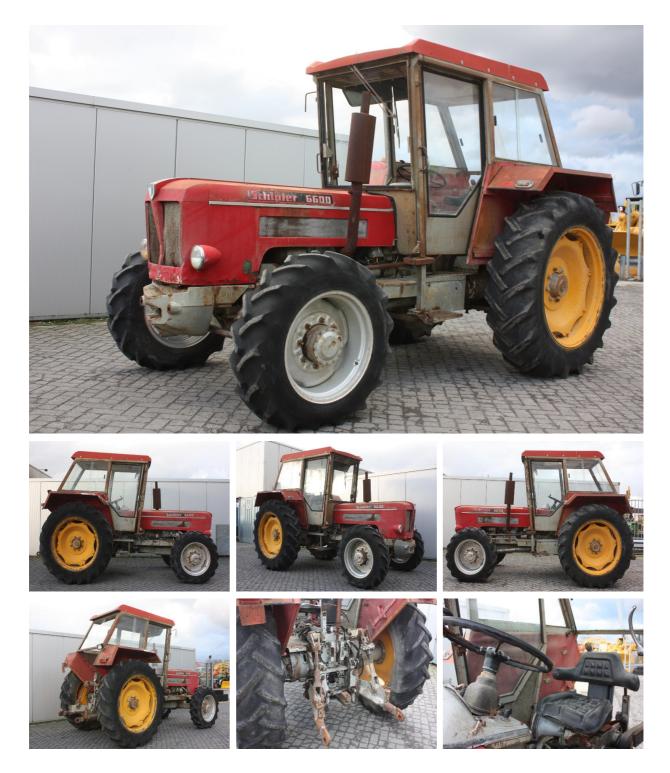

## **MACHINERY INFORMATION E02754**

| Ref No. | : E02754   | Year     | : 1972          | Serial No | <b>o.</b> : 8502090 |
|---------|------------|----------|-----------------|-----------|---------------------|
| Brand   | : SCHLUTER | Hours    | : 6475.00       | Weight    | : 5300.00 kg        |
| Model   | : 850      | Tyres/U0 | <b>C</b> : 60 % | Price     | :€10800             |

Schluter E6600 (=Super 850V), 6 cylinder Schluter SDM106W6 engine with 90HP, 16.9-38 and 11.2-24 tyres, 1 spoolvalve, factory cab. Tractor is workshop tested and is in good working order.

Van Dijk Heavy Equipment B.V. Voltstraat 19 5753 RL Deurne The Netherlands Tel. +31 493 313 107 Fax +31 493 316 162 sales@vdhe.com www.vandijkheavyequipment.com KvK/CoC 17078066 BTW/VAT/TVA/UST NL802430685B01