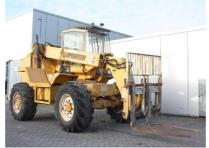

## **MACHINERY INFORMATION E04230**

**Ref No.**: E04230 **Year**: 1987 **Serial No.**: T2H54057C6608

 Brand
 : SANDERSON
 Hours
 : 5524.00
 Weight
 : 5850.00 kg

 Model
 : Teleport T2-7-25
 Tyres/UC: 25 %
 Price
 : € 5250

Sanderson Teleporter T2-7-25, Cab, Ford 4 cylinder T6 engine, 4WD, 4x4x4 configuration, max. lift capacity 2.500 Kgs, max. reach 6.70 Mtr, fork length 1.22 Mtr, side shift,16.0/70-20 Goodyear tyres. Machine comes straight from work and is in working order but engine needs attention.