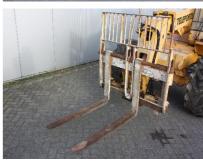

Sanderson Teleporter T2-7-25, Cab, Ford 4 cylinder T6 engine, 4WD, 4x4x4 configuration, max. lift capacity 2.500 Kgs, max. reach 6.70 Mtr, fork length 1.22 Mtr, side shift,16.0/70-20 Goodyear tyres. Machine comes straight from work and is in working order but engine needs attention.