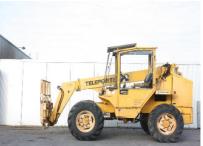

## **MACHINERY INFORMATION E04230**

**Ref No.**: E04230 **Year**: 1987 **Serial No.**: T2H54057C6608

 Brand
 : SANDERSON
 Hours
 : 5524.00
 Weight
 : 5850.00 kg

 Model
 : Teleport T2-7-25
 Tyres/UC: 25 %
 Price
 : € 5250

Sanderson Teleporter T2-7-25, Cab, Ford 4 cylinder T6 engine, 4WD, 4x4x4 configuration, max. lift capacity 2.500 Kgs, max. reach 6.70 Mtr, fork length 1.22 Mtr, side shift,16.0/70-20 Goodyear tyres. Machine comes straight from work and is in working order but engine needs attention.