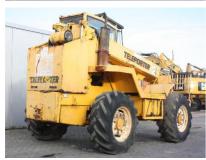

## **MACHINERY INFORMATION E04230**

**Ref No.**: E04230 **Year**: 1987 **Serial No.**: T2H54057C6608

 Brand
 : SANDERSON
 Hours
 : 5524.00
 Weight
 : 5850.00 kg

 Model
 : Teleport T2-7-25
 Tyres/UC: 25 %
 Price
 : € 5250

Sanderson Teleporter T2-7-25, Cab, Ford 4 cylinder T6 engine, 4WD, 4x4x4 configuration, max. lift capacity 2.500 Kgs, max. reach 6.70 Mtr, fork length 1.22 Mtr, side shift,16.0/70-20 Goodyear tyres. Machine comes straight from work and is in working order but engine needs attention.