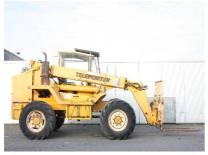

## **MACHINERY INFORMATION E04230**

**Ref No.**: E04230 **Year**: 1987 **Serial No.**: T2H54057C6608

 Brand
 : SANDERSON
 Hours
 : 5524.00
 Weight
 : 5850.00 kg

 Model
 : Teleport T2-7-25
 Tyres/UC: 25 %
 Price
 : € 5250

Sanderson Teleporter T2-7-25, Cab, Ford 4 cylinder T6 engine, 4WD, 4x4x4 configuration, max. lift capacity 2.500 Kgs, max. reach 6.70 Mtr, fork length 1.22 Mtr, side shift,16.0/70-20 Goodyear tyres. Machine comes straight from work and is in working order but engine needs attention.