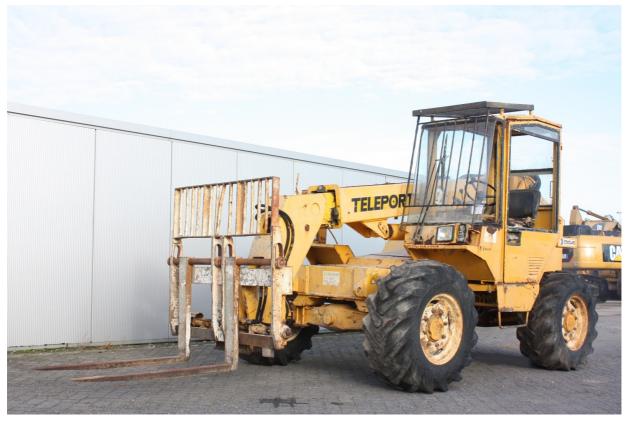

## **MACHINERY INFORMATION E04230**

**Ref No.**: E04230 **Year**: 1987 **Serial No.**: T2H54057C6608

 Brand
 : SANDERSON
 Hours
 : 5524.00
 Weight
 : 5850.00 kg

 Model
 : Teleport T2-7-25
 Tyres/UC: 25 %
 Price
 : € 5250

Sanderson Teleporter T2-7-25, Cab, Ford 4 cylinder T6 engine, 4WD, 4x4x4 configuration, max. lift capacity 2.500 Kgs, max. reach 6.70 Mtr, fork length 1.22 Mtr, side shift,16.0/70-20 Goodyear tyres. Machine comes straight from work and is in working order but engine needs attention.