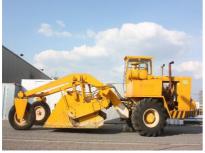

## **MACHINERY INFORMATION E03786**

 Ref No.
 : E03786
 Year
 : 1989
 Serial No.: 08A-0121-8-16

 Brand
 : RAYGO
 Hours
 : 3035.00
 Weight
 : 10500.00 kg

 Model
 : Gator
 Tyres/UC: 25 %
 Price
 : € 9750

Raygo Gator soil stabilizer, Cab, V8 Detroit diesel engine, hydrostatic transmission, articulated steering, rear steering, paddle type tiller teeth on rotor 80% remaining, hydr. rear door, PTO driven rotor, 28.1-26 front tyres and 13.00-24 rear tyres. Machine is in very good working order and in clean condition. Ready for work!