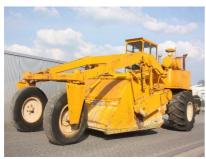

## **MACHINERY INFORMATION E03786**

 Ref No.
 : E03786
 Year
 : 1989
 Serial No.: 08A-0121-8-16

 Brand
 : RAYGO
 Hours
 : 3035.00
 Weight
 : 10500.00 kg

 Model
 : Gator
 Tyres/UC: 25 %
 Price
 : € 9750

Raygo Gator soil stabilizer, Cab, V8 Detroit diesel engine, hydrostatic transmission, articulated steering, rear steering, paddle type tiller teeth on rotor 80% remaining, hydr. rear door, PTO driven rotor, 28.1-26 front tyres and 13.00-24 rear tyres. Machine is in very good working order and in clean condition. Ready for work!