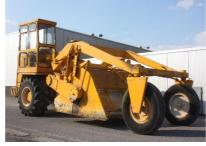

## **MACHINERY INFORMATION E03786**

 Ref No.
 : E03786
 Year
 : 1989
 Serial No.: 08A-0121-8-16

 Brand
 : RAYGO
 Hours
 : 3035.00
 Weight
 : 10500.00 kg

 Model
 : Gator
 Tyres/UC: 25 %
 Price
 : € 9750

Raygo Gator soil stabilizer, Cab, V8 Detroit diesel engine, hydrostatic transmission, articulated steering, rear steering, paddle type tiller teeth on rotor 80% remaining, hydr. rear door, PTO driven rotor, 28.1-26 front tyres and 13.00-24 rear tyres. Machine is in very good working order and in clean condition. Ready for work!