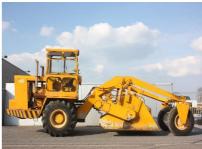

## **MACHINERY INFORMATION E03786**

 Ref No.
 : E03786
 Year
 : 1989
 Serial No.: 08A-0121-8-16

 Brand
 : RAYGO
 Hours
 : 3035.00
 Weight
 : 10500.00 kg

 Model
 : Gator
 Tyres/UC: 25 %
 Price
 : € 9750

Raygo Gator soil stabilizer, Cab, V8 Detroit diesel engine, hydrostatic transmission, articulated steering, rear steering, paddle type tiller teeth on rotor 80% remaining, hydr. rear door, PTO driven rotor, 28.1-26 front tyres and 13.00-24 rear tyres. Machine is in very good working order and in clean condition. Ready for work!