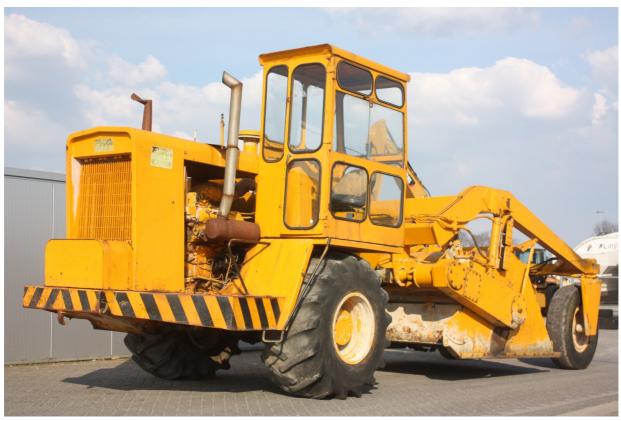

## **MACHINERY INFORMATION E03786**

 Ref No.
 : E03786
 Year
 : 1989
 Serial No.: 08A-0121-8-16

 Brand
 : RAYGO
 Hours
 : 3035.00
 Weight
 : 10500.00 kg

 Model
 : Gator
 Tyres/UC: 25 %
 Price
 : € 9750

Raygo Gator soil stabilizer, Cab, V8 Detroit diesel engine, hydrostatic transmission, articulated steering, rear steering, paddle type tiller teeth on rotor 80% remaining, hydr. rear door, PTO driven rotor, 28.1-26 front tyres and 13.00-24 rear tyres. Machine is in very good working order and in clean condition. Ready for work!