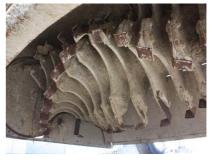

## **MACHINERY INFORMATION E03786**

 Ref No.
 : E03786
 Year
 : 1989
 Serial No.: 08A-0121-8-16

 Brand
 : RAYGO
 Hours
 : 3035.00
 Weight
 : 10500.00 kg

 Model
 : Gator
 Tyres/UC: 25 %
 Price
 : € 9750

Raygo Gator soil stabilizer, Cab, V8 Detroit diesel engine, hydrostatic transmission, articulated steering, rear steering, paddle type tiller teeth on rotor 80% remaining, hydr. rear door, PTO driven rotor, 28.1-26 front tyres and 13.00-24 rear tyres. Machine is in very good working order and in clean condition. Ready for work!