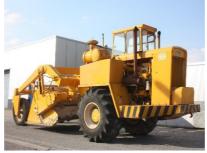

## **MACHINERY INFORMATION E03786**

 Ref No.
 : E03786
 Year
 : 1989
 Serial No.: 08A-0121-8-16

 Brand
 : RAYGO
 Hours
 : 3035.00
 Weight
 : 10500.00 kg

 Model
 : Gator
 Tyres/UC: 25 %
 Price
 : € 9750

Raygo Gator soil stabilizer, Cab, V8 Detroit diesel engine, hydrostatic transmission, articulated steering, rear steering, paddle type tiller teeth on rotor 80% remaining, hydr. rear door, PTO driven rotor, 28.1-26 front tyres and 13.00-24 rear tyres. Machine is in very good working order and in clean condition. Ready for work!