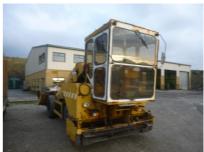

## **MACHINERY INFORMATION E03967**

**Ref No.**: E03967 **Year**: 1994 **Serial No.**: 20468

Brand: PHOENIX Hours: 5,562

**Model** : MKIV **Tyres/UC**: 70 % **Price** : € 29500

Self propelled Phoenix MKIV chip spreader, enclosed cab, recently new 4 cyl Ford engine fitted, variable speed drum roller, variable speed feed belts, 2.5 Mtr working width, hydraulic folding rear hoppers, 12R22.5 tyres, hydraulic powersteering. Machine is ex Government, in original condition and is straight from work, can be painted in factory or own colour at extra cost.