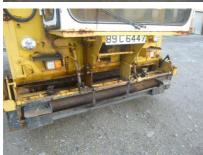

## **MACHINERY INFORMATION E03967**

**Ref No.**: E03967 **Year**: 1994 **Serial No.**: 20468

Brand: PHOENIX Hours: 5,562

**Model** : MKIV **Tyres/UC**: 70 % **Price** : € 29500

Self propelled Phoenix MKIV chip spreader, enclosed cab, recently new 4 cyl Ford engine fitted, variable speed drum roller, variable speed feed belts, 2.5 Mtr working width, hydraulic folding rear hoppers, 12R22.5 tyres, hydraulic powersteering. Machine is ex Government, in original condition and is straight from work, can be painted in factory or own colour at extra cost.