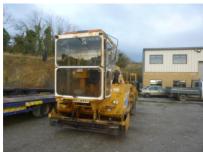

## **MACHINERY INFORMATION E03967**

**Ref No.**: E03967 **Year**: 1994 **Serial No.**: 20468

Brand: PHOENIX Hours: 5,562

**Model** : MKIV **Tyres/UC**: 70 % **Price** : € 29500

Self propelled Phoenix MKIV chip spreader, enclosed cab, recently new 4 cyl Ford engine fitted, variable speed drum roller, variable speed feed belts, 2.5 Mtr working width, hydraulic folding rear hoppers, 12R22.5 tyres, hydraulic powersteering. Machine is ex Government, in original condition and is straight from work, can be painted in factory or own colour at extra cost.