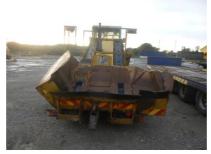

## **MACHINERY INFORMATION E03967**

**Ref No.**: E03967 **Year**: 1994 **Serial No.**: 20468

Brand: PHOENIX Hours: 5,562

**Model** : MKIV **Tyres/UC**: 70 % **Price** : € 29500

Self propelled Phoenix MKIV chip spreader, enclosed cab, recently new 4 cyl Ford engine fitted, variable speed drum roller, variable speed feed belts, 2.5 Mtr working width, hydraulic folding rear hoppers, 12R22.5 tyres, hydraulic powersteering. Machine is ex Government, in original condition and is straight from work, can be painted in factory or own colour at extra cost.