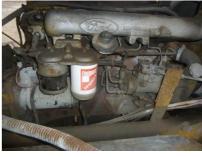

## **MACHINERY INFORMATION E03967**

**Ref No.**: E03967 **Year**: 1994 **Serial No.**: 20468

Brand: PHOENIX Hours: 5,562

**Model** : MKIV **Tyres/UC**: 70 % **Price** : € 29500

Self propelled Phoenix MKIV chip spreader, enclosed cab, recently new 4 cyl Ford engine fitted, variable speed drum roller, variable speed feed belts, 2.5 Mtr working width, hydraulic folding rear hoppers, 12R22.5 tyres, hydraulic powersteering. Machine is ex Government, in original condition and is straight from work, can be painted in factory or own colour at extra cost.