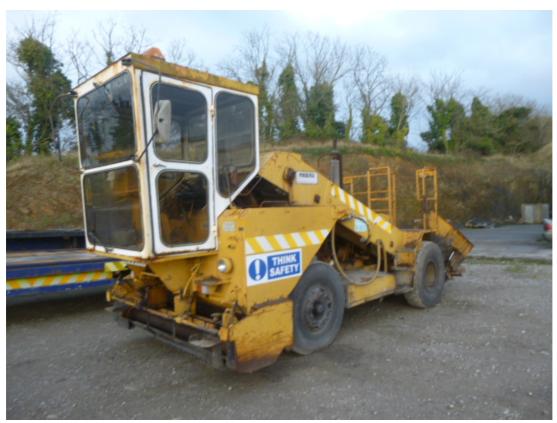

## **MACHINERY INFORMATION E03967**

**Ref No.**: E03967 **Year**: 1994 **Serial No.**: 20468

Brand: PHOENIX Hours: 5,562

**Model** : MKIV **Tyres/UC**: 70 % **Price** : € 29500

Self propelled Phoenix MKIV chip spreader, enclosed cab, recently new 4 cyl Ford engine fitted, variable speed drum roller, variable speed feed belts, 2.5 Mtr working width, hydraulic folding rear hoppers, 12R22.5 tyres, hydraulic powersteering. Machine is ex Government, in original condition and is straight from work, can be painted in factory or own colour at extra cost.