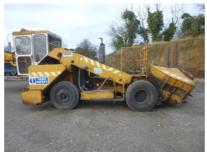

## **MACHINERY INFORMATION E03967**

**Ref No.**: E03967 **Year**: 1994 **Serial No.**: 20468

Brand: PHOENIX Hours: 5,562

**Model** : MKIV **Tyres/UC**: 70 % **Price** : € 29500

Self propelled Phoenix MKIV chip spreader, enclosed cab, recently new 4 cyl Ford engine fitted, variable speed drum roller, variable speed feed belts, 2.5 Mtr working width, hydraulic folding rear hoppers, 12R22.5 tyres, hydraulic powersteering. Machine is ex Government, in original condition and is straight from work, can be painted in factory or own colour at extra cost.