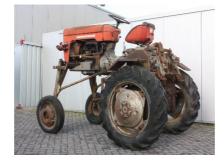

## **MACHINERY INFORMATION E02114**

**Ref No.**: E02114 **Year**: 1962 **Serial No.**: 1008707

Brand: MASSEY Hours: 5968.00

Model: 825 Tyres/UC: 35 % Price: Call

Original vineyard high crop open station farm tractor, 4 cylinder Perkins diesel engine, 11.2-28 and 5.50-16 tyres, 8 speed forward and 2 reverse speed transmission, 3-point linkage and pto, original paint. Tractor is in very good working order. Collector's item!