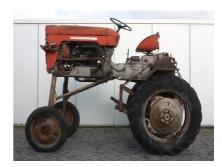

## **MACHINERY INFORMATION E02114**

**Ref No.**: E02114 **Year**: 1962 **Serial No.**: 1008707

Brand: MASSEY Hours: 5968.00

Model: 825 Tyres/UC: 35 % Price: Call

Original vineyard high crop open station farm tractor, 4 cylinder Perkins diesel engine, 11.2-28 and 5.50-16 tyres, 8 speed forward and 2 reverse speed transmission, 3-point linkage and pto, original paint. Tractor is in very good working order. Collector's item!