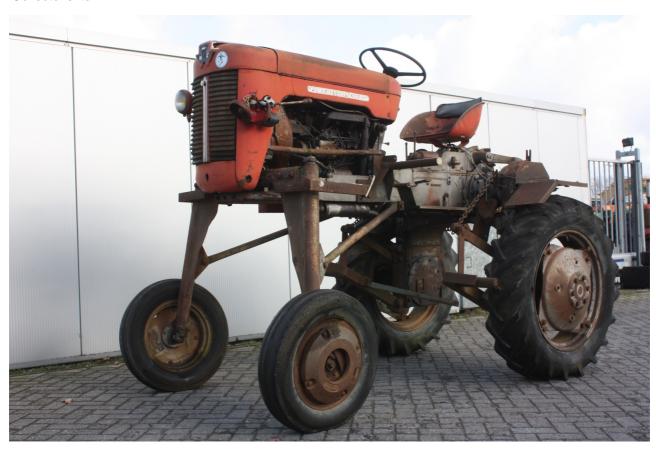

## **MACHINERY INFORMATION E02114**

**Ref No.**: E02114 **Year**: 1962 **Serial No.**: 1008707

Brand: MASSEY Hours: 5968.00

Model: 825 Tyres/UC: 35 % Price: Call

Original vineyard high crop open station farm tractor, 4 cylinder Perkins diesel engine, 11.2-28 and 5.50-16 tyres, 8 speed forward and 2 reverse speed transmission, 3-point linkage and pto, original paint. Tractor is in very good working order. Collector's item!