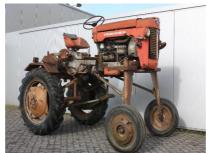

## **MACHINERY INFORMATION E02114**

**Ref No.**: E02114 **Year**: 1962 **Serial No.**: 1008707

Brand: MASSEY Hours: 5968.00

Model: 825 Tyres/UC: 35 % Price: Call

Original vineyard high crop open station farm tractor, 4 cylinder Perkins diesel engine, 11.2-28 and 5.50-16 tyres, 8 speed forward and 2 reverse speed transmission, 3-point linkage and pto, original paint. Tractor is in very good working order. Collector's item!