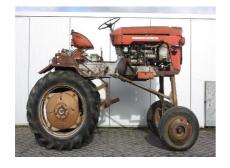

## **MACHINERY INFORMATION E02114**

**Ref No.**: E02114 **Year**: 1962 **Serial No.**: 1008707

Brand: MASSEY Hours: 5968.00

Model: 825 Tyres/UC: 35 % Price: Call

Original vineyard high crop open station farm tractor, 4 cylinder Perkins diesel engine, 11.2-28 and 5.50-16 tyres, 8 speed forward and 2 reverse speed transmission, 3-point linkage and pto, original paint. Tractor is in very good working order. Collector's item!