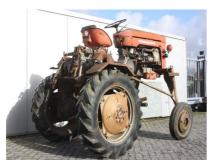

## **MACHINERY INFORMATION E02114**

**Ref No.**: E02114 **Year**: 1962 **Serial No.**: 1008707

Brand: MASSEY Hours: 5968.00

Model: 825 Tyres/UC: 35 % Price: Call

Original vineyard high crop open station farm tractor, 4 cylinder Perkins diesel engine, 11.2-28 and 5.50-16 tyres, 8 speed forward and 2 reverse speed transmission, 3-point linkage and pto, original paint. Tractor is in very good working order. Collector's item!