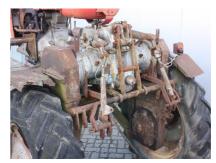

## **MACHINERY INFORMATION E02114**

**Ref No.**: E02114 **Year**: 1962 **Serial No.**: 1008707

Brand: MASSEY Hours: 5968.00

Model: 825 Tyres/UC: 35 % Price: Call

Original vineyard high crop open station farm tractor, 4 cylinder Perkins diesel engine, 11.2-28 and 5.50-16 tyres, 8 speed forward and 2 reverse speed transmission, 3-point linkage and pto, original paint. Tractor is in very good working order. Collector's item!