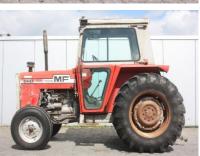

## **MACHINERY INFORMATION E03891**

 Ref No.
 : E03891
 Year
 : 1977
 Serial No.: G309238

 Brand
 : MASSEY
 Hours
 : 7653.00
 Weight
 : 2770.00 kg

**Model** : 560 **Tyres/UC**: 90 % **Price** : 5600

Massey Ferguson 560, factory cab, 4 cylinder Perkins engine, 60Hp, powersteering, 3 point linkage, PTO, 1 hydr. spoolvalve, 14.9-28 rear tyres and 7.50-16 front tyres. Tractor runs good and is in clean condition. Can be loaded in container on request.