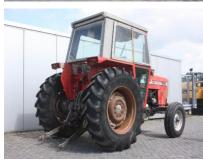

## **MACHINERY INFORMATION E03891**

 Ref No.
 : E03891
 Year
 : 1977
 Serial No.: G309238

 Brand
 : MASSEY
 Hours
 : 7653.00
 Weight
 : 2770.00 kg

**Model** : 560 **Tyres/UC**: 90 % **Price** : 5600

Massey Ferguson 560, factory cab, 4 cylinder Perkins engine, 60Hp, powersteering, 3 point linkage, PTO, 1 hydr. spoolvalve, 14.9-28 rear tyres and 7.50-16 front tyres. Tractor runs good and is in clean condition. Can be loaded in container on request.