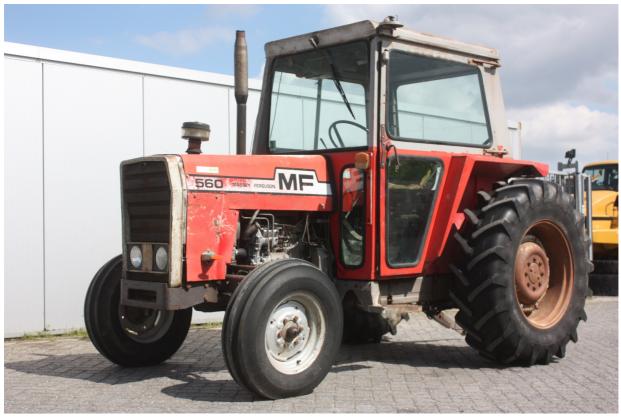

## **MACHINERY INFORMATION E03891**

 Ref No.
 : E03891
 Year
 : 1977
 Serial No.: G309238

 Brand
 : MASSEY
 Hours
 : 7653.00
 Weight
 : 2770.00 kg

**Model** : 560 **Tyres/UC**: 90 % **Price** : 5600

Massey Ferguson 560, factory cab, 4 cylinder Perkins engine, 60Hp, powersteering, 3 point linkage, PTO, 1 hydr. spoolvalve, 14.9-28 rear tyres and 7.50-16 front tyres. Tractor runs good and is in clean condition. Can be loaded in container on request.