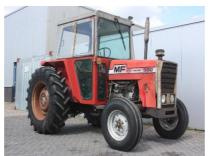

## **MACHINERY INFORMATION E03891**

 Ref No.
 : E03891
 Year
 : 1977
 Serial No.: G309238

 Brand
 : MASSEY
 Hours
 : 7653.00
 Weight
 : 2770.00 kg

**Model** : 560 **Tyres/UC**: 90 % **Price** : 5600

Massey Ferguson 560, factory cab, 4 cylinder Perkins engine, 60Hp, powersteering, 3 point linkage, PTO, 1 hydr. spoolvalve, 14.9-28 rear tyres and 7.50-16 front tyres. Tractor runs good and is in clean condition. Can be loaded in container on request.