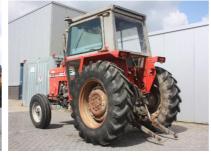

## **MACHINERY INFORMATION E03891**

 Ref No.
 : E03891
 Year
 : 1977
 Serial No.: G309238

 Brand
 : MASSEY
 Hours
 : 7653.00
 Weight
 : 2770.00 kg

**Model** : 560 **Tyres/UC**: 90 % **Price** : 5600

Massey Ferguson 560, factory cab, 4 cylinder Perkins engine, 60Hp, powersteering, 3 point linkage, PTO, 1 hydr. spoolvalve, 14.9-28 rear tyres and 7.50-16 front tyres. Tractor runs good and is in clean condition. Can be loaded in container on request.