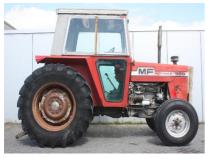

## **MACHINERY INFORMATION E03891**

 Ref No.
 : E03891
 Year
 : 1977
 Serial No.: G309238

 Brand
 : MASSEY
 Hours
 : 7653.00
 Weight
 : 2770.00 kg

**Model** : 560 **Tyres/UC**: 90 % **Price** : 5600

Massey Ferguson 560, factory cab, 4 cylinder Perkins engine, 60Hp, powersteering, 3 point linkage, PTO, 1 hydr. spoolvalve, 14.9-28 rear tyres and 7.50-16 front tyres. Tractor runs good and is in clean condition. Can be loaded in container on request.