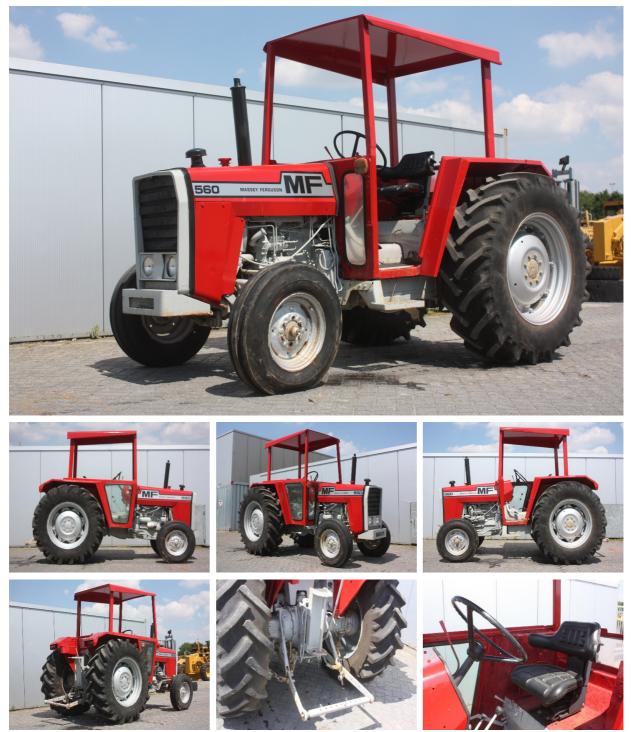

## **MACHINERY INFORMATION E03600**

| Ref No. | : E03600 | <b>Year</b> : 197      | 8 Serial N  | <b>o.</b> : H127206 |
|---------|----------|------------------------|-------------|---------------------|
| Brand   | : MASSEY | Hours : 369            | 0.00 Weight | : 2770.00 kg        |
| Model   | : 560    | <b>Tyres/UC</b> : 75 9 | % Price     | : € 4900            |

Massey Ferguson 560, canopy, 3 cylinder Perkins engine, 60Hp, powersteering, 3 point linkage, PTO, 1 hydr. spoolvalve, 16.9-28 rear tyres and 7.50-16 front tyres. Tractor runs good and is in clean condition. Can be loaded in container on request.