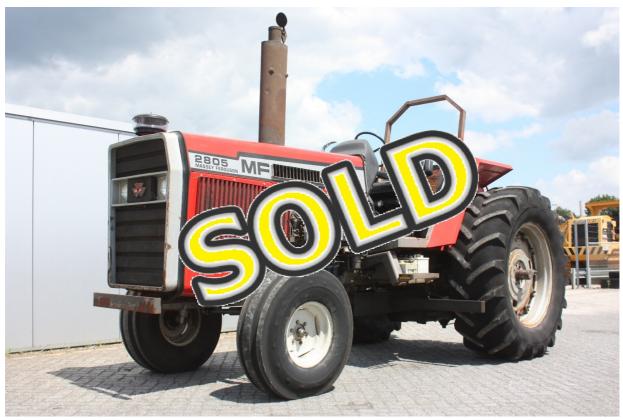

## **MACHINERY INFORMATION E04171**

 Ref No.
 : E04171
 Year
 : 1980
 Serial No.
 : 9R010270

 Brand
 : MASSEY
 Hour meter reading
 : 0.00
 Weight
 : 6500.00 kg

 Model
 : 2805
 Tyres/UC
 : 75 %
 Price
 : SOLD

Model: 2805 Tyres/UC: 75 % Price: SOLD

Massey Ferguson 2805, original 2-wheeldrive farmtractor, Perkins V8, 640 cubic inch engine, turbocharged 252H

Massey Ferguson 2805, original 2-wheeldrive farmtractor, Perkins V8, 640 cubic inch engine, turbocharged 252HP, tripowershift transmission. Converted into pulling tractor (all original parts, including 3-point linkage, available to turn into standard version again).