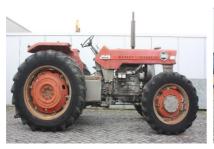

## **MACHINERY INFORMATION E03575**

 Ref No.
 : E03575
 Year
 : 1972
 Serial No.: R462100

 Brand
 : MASSEY
 Hours
 : 7110.00
 Weight
 : 4880.00 kg

 Model
 : 1080 4WD
 Tyres/UC: 0 %
 Price
 : € 6800

Massey Ferguson 1080 fendertype tractor, Perkins 4.318 engine with 88HP, 4-wheeldrive, pto and 3-pointlinkage, 2 spoolvalves, multi power transmission, powersteering, working order, original paint, collectors-item