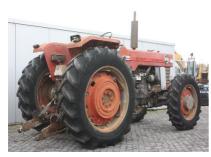

## **MACHINERY INFORMATION E03575**

 Ref No.
 : E03575
 Year
 : 1972
 Serial No.: R462100

 Brand
 : MASSEY
 Hours
 : 7110.00
 Weight
 : 4880.00 kg

 Model
 : 1080 4WD
 Tyres/UC: 0 %
 Price
 : € 6800

Massey Ferguson 1080 fendertype tractor, Perkins 4.318 engine with 88HP, 4-wheeldrive, pto and 3-pointlinkage, 2 spoolvalves, multi power transmission, powersteering, working order, original paint, collectors-item