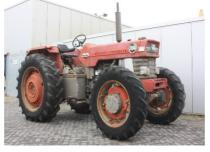

## **MACHINERY INFORMATION E03575**

 Ref No.
 : E03575
 Year
 : 1972
 Serial No.: R462100

 Brand
 : MASSEY
 Hours
 : 7110.00
 Weight
 : 4880.00 kg

 Model
 : 1080 4WD
 Tyres/UC: 0 %
 Price
 : € 6800

Massey Ferguson 1080 fendertype tractor, Perkins 4.318 engine with 88HP, 4-wheeldrive, pto and 3-pointlinkage, 2 spoolvalves, multi power transmission, powersteering, working order, original paint, collectors-item