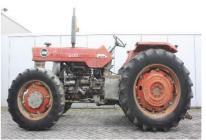

## **MACHINERY INFORMATION E03575**

 Ref No.
 : E03575
 Year
 : 1972
 Serial No.: R462100

 Brand
 : MASSEY
 Hours
 : 7110.00
 Weight
 : 4880.00 kg

 Model
 : 1080 4WD
 Tyres/UC: 0 %
 Price
 : € 6800

Massey Ferguson 1080 fendertype tractor, Perkins 4.318 engine with 88HP, 4-wheeldrive, pto and 3-pointlinkage, 2 spoolvalves, multi power transmission, powersteering, working order, original paint, collectors-item