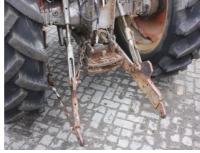

## **MACHINERY INFORMATION E03575**

 Ref No.
 : E03575
 Year
 : 1972
 Serial No.: R462100

 Brand
 : MASSEY
 Hours
 : 7110.00
 Weight
 : 4880.00 kg

 Model
 : 1080 4WD
 Tyres/UC: 0 %
 Price
 : € 6800

Massey Ferguson 1080 fendertype tractor, Perkins 4.318 engine with 88HP, 4-wheeldrive, pto and 3-pointlinkage, 2 spoolvalves, multi power transmission, powersteering, working order, original paint, collectors-item