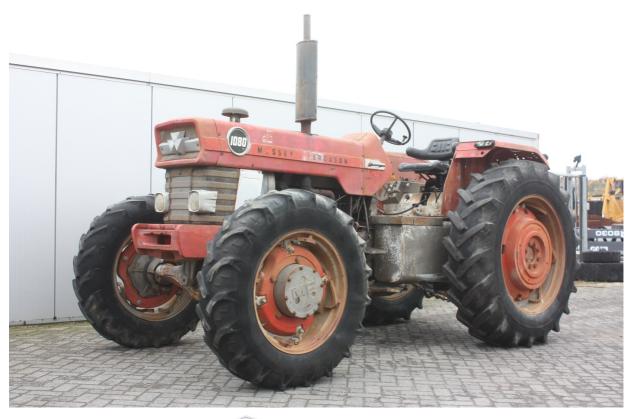

## **MACHINERY INFORMATION E03575**

 Ref No.
 : E03575
 Year
 : 1972
 Serial No.: R462100

 Brand
 : MASSEY
 Hours
 : 7110.00
 Weight
 : 4880.00 kg

 Model
 : 1080 4WD
 Tyres/UC: 0 %
 Price
 : € 6800

Massey Ferguson 1080 fendertype tractor, Perkins 4.318 engine with 88HP, 4-wheeldrive, pto and 3-pointlinkage, 2 spoolvalves, multi power transmission, powersteering, working order, original paint, collectors-item