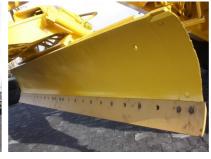

Komatsu GD850A, Low profile E-rops cab, 6 cylinder turbocharged engine, 12 ft. (3.96 Mtr) moldboard, new cutting edge, hydr. tipcontrol, rear ripper with new teeth fitted, hydr. cylinders are resealed, engine enclosures, new seat, 14.00-24 tyres 70% remaining. Machine has new paint, is workshop tested and repaired. Machine is in very good and clean condition. Ready for work! All manuals are available.