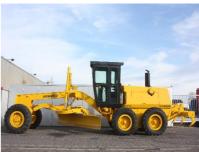

## **MACHINERY INFORMATION E02544**

**Ref No.** : E02544 **Year** : 1995 **Serial No.**: 10718

 Brand
 : KOMATSU
 Hours
 : 4715.00
 Weight
 : 14500.00 kg

 Model
 : GD850
 Tyres/UC: 70 %
 Price
 : € 48000

Komatsu GD850A, Low profile E-rops cab, 6 cylinder turbocharged engine, 12 ft. (3.96 Mtr) moldboard, new cutting edge, hydr. tipcontrol, rear ripper with new teeth fitted, hydr. cylinders are resealed, engine enclosures, new seat, 14.00-24 tyres 70% remaining. Machine has new paint, is workshop tested and repaired. Machine is in very good and clean condition. Ready for work! All manuals are available.