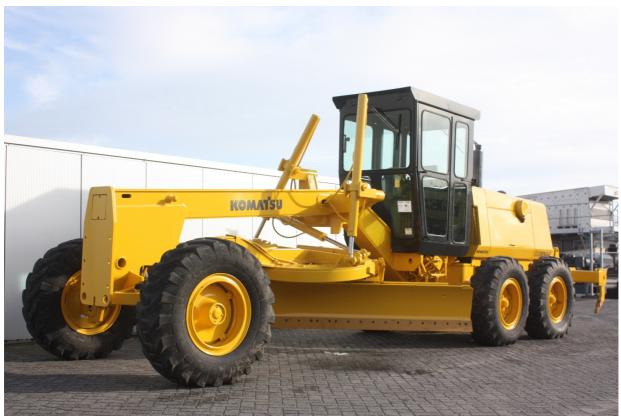

## **MACHINERY INFORMATION E02544**

**Ref No.** : E02544 **Year** : 1995 **Serial No.**: 10718

 Brand
 : KOMATSU
 Hours
 : 4715.00
 Weight
 : 14500.00 kg

 Model
 : GD850
 Tyres/UC: 70 %
 Price
 : € 48000

Komatsu GD850A, Low profile E-rops cab, 6 cylinder turbocharged engine, 12 ft. (3.96 Mtr) moldboard, new cutting edge, hydr. tipcontrol, rear ripper with new teeth fitted, hydr. cylinders are resealed, engine enclosures, new seat, 14.00-24 tyres 70% remaining. Machine has new paint, is workshop tested and repaired. Machine is in very good and clean condition. Ready for work! All manuals are available.