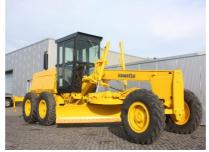

## **MACHINERY INFORMATION E02544**

**Ref No.** : E02544 **Year** : 1995 **Serial No.**: 10718

 Brand
 : KOMATSU
 Hours
 : 4715.00
 Weight
 : 14500.00 kg

 Model
 : GD850
 Tyres/UC: 70 %
 Price
 : € 48000

Komatsu GD850A, Low profile E-rops cab, 6 cylinder turbocharged engine, 12 ft. (3.96 Mtr) moldboard, new cutting edge, hydr. tipcontrol, rear ripper with new teeth fitted, hydr. cylinders are resealed, engine enclosures, new seat, 14.00-24 tyres 70% remaining. Machine has new paint, is workshop tested and repaired. Machine is in very good and clean condition. Ready for work! All manuals are available.