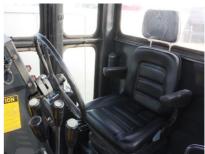

Komatsu GD850A, Low profile E-rops cab, 6 cylinder turbocharged engine, 12 ft. (3.96 Mtr) moldboard, new cutting edge, hydr. tipcontrol, rear ripper with new teeth fitted, hydr. cylinders are resealed, engine enclosures, new seat, 14.00-24 tyres 70% remaining. Machine has new paint, is workshop tested and repaired. Machine is in very good and clean condition. Ready for work! All manuals are available.