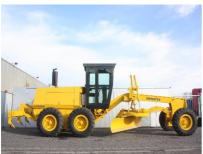

## **MACHINERY INFORMATION E02544**

**Ref No.** : E02544 **Year** : 1995 **Serial No.**: 10718

 Brand
 : KOMATSU
 Hours
 : 4715.00
 Weight
 : 14500.00 kg

 Model
 : GD850
 Tyres/UC: 70 %
 Price
 : € 48000

Komatsu GD850A, Low profile E-rops cab, 6 cylinder turbocharged engine, 12 ft. (3.96 Mtr) moldboard, new cutting edge, hydr. tipcontrol, rear ripper with new teeth fitted, hydr. cylinders are resealed, engine enclosures, new seat, 14.00-24 tyres 70% remaining. Machine has new paint, is workshop tested and repaired. Machine is in very good and clean condition. Ready for work! All manuals are available.