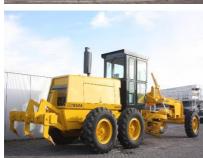

## **MACHINERY INFORMATION E02544**

**Ref No.** : E02544 **Year** : 1995 **Serial No.**: 10718

 Brand
 : KOMATSU
 Hours
 : 4715.00
 Weight
 : 14500.00 kg

 Model
 : GD850
 Tyres/UC: 70 %
 Price
 : € 48000

Komatsu GD850A, Low profile E-rops cab, 6 cylinder turbocharged engine, 12 ft. (3.96 Mtr) moldboard, new cutting edge, hydr. tipcontrol, rear ripper with new teeth fitted, hydr. cylinders are resealed, engine enclosures, new seat, 14.00-24 tyres 70% remaining. Machine has new paint, is workshop tested and repaired. Machine is in very good and clean condition. Ready for work! All manuals are available.