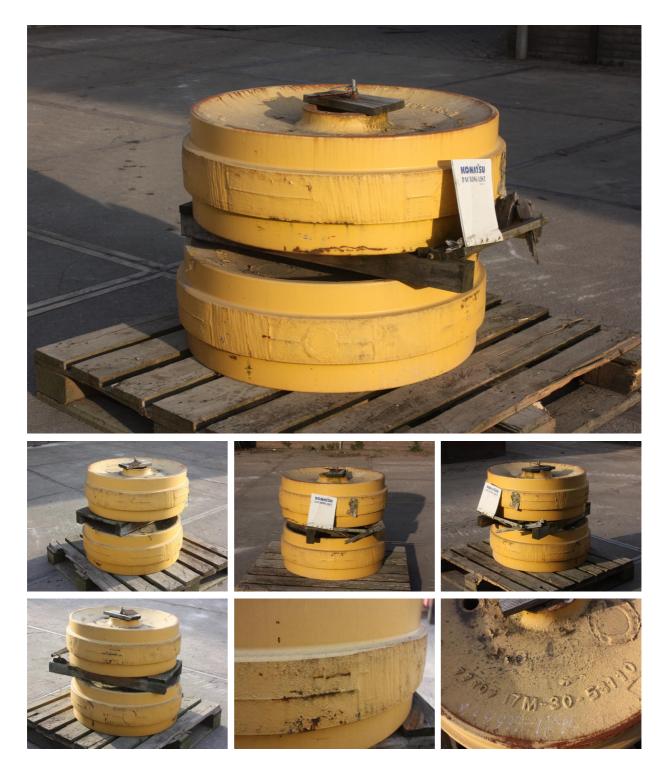

## **MACHINERY INFORMATION K01663**

| Ref No. | : K01663         | Year     | : 0            | Serial No | .:     |
|---------|------------------|----------|----------------|-----------|--------|
| Brand   | : KOMATSU        | Hours    | : 0.00         |           |        |
| Model   | : D275A-5 idlers | Tyres/UC | <b>C</b> : 0 % | Price     | :€2500 |

Brand new set genuine Komatsu idlers, suitable for Komatsu D275A-5 / D275A-5D / D275A-5R / D275AX-5 / D275AX-5E0 models. More Komatsu and Caterpillar undercarriage parts on request.

Van Dijk Heavy Equipment B.V. Voltstraat 19 5753 RL Deurne The Netherlands Tel. +31 493 313 107 Fax +31 493 316 162 sales@vdhe.com www.vandijkheavyequipment.com KvK/CoC 17078066 BTW/VAT/TVA/UST NL802430685B01