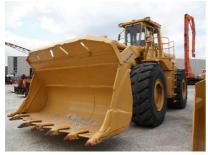

## **MACHINERY INFORMATION E02381**

 Ref No.
 : E02381
 Year
 : 1990
 Serial No.: 11C15003

 Brand
 : KAWASAKI
 Hours
 : 6353.00
 Weight
 : 44650.00 kg

 Model
 : 115ZV
 Tyres/UC: 70 %
 Price
 : € 19800

Kawasaki 115ZV, E-rops cab with air conditioning, 44.650 kgs operating weight, Cummins QSK19 diesel engine, 480 hp, ride control steering, 6.6m3 rock bucket with teeth, automatic powershift transmission, 65/35-33 70% tyres, new paint. Machine is in ex job site condition.