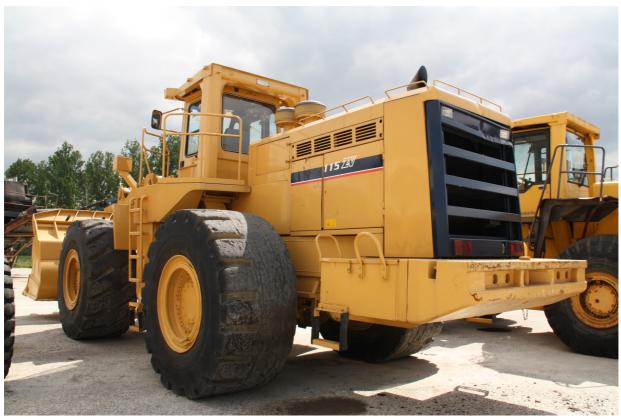

## **MACHINERY INFORMATION E02381**

 Ref No.
 : E02381
 Year
 : 1990
 Serial No.: 11C15003

 Brand
 : KAWASAKI
 Hours
 : 6353.00
 Weight
 : 44650.00 kg

 Model
 : 115ZV
 Tyres/UC: 70 %
 Price
 : € 19800

Kawasaki 115ZV, E-rops cab with air conditioning, 44.650 kgs operating weight, Cummins QSK19 diesel engine, 480 hp, ride control steering, 6.6m3 rock bucket with teeth, automatic powershift transmission, 65/35-33 70% tyres, new paint. Machine is in ex job site condition.