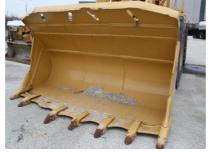

## **MACHINERY INFORMATION E02381**

 Ref No.
 : E02381
 Year
 : 1990
 Serial No.: 11C15003

 Brand
 : KAWASAKI
 Hours
 : 6353.00
 Weight
 : 44650.00 kg

 Model
 : 115ZV
 Tyres/UC: 70 %
 Price
 : € 19800

Kawasaki 115ZV, E-rops cab with air conditioning, 44.650 kgs operating weight, Cummins QSK19 diesel engine, 480 hp, ride control steering, 6.6m3 rock bucket with teeth, automatic powershift transmission, 65/35-33 70% tyres, new paint. Machine is in ex job site condition.