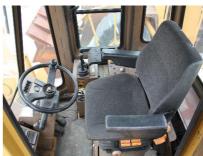

## **MACHINERY INFORMATION E02381**

 Ref No.
 : E02381
 Year
 : 1990
 Serial No.: 11C15003

 Brand
 : KAWASAKI
 Hours
 : 6353.00
 Weight
 : 44650.00 kg

 Model
 : 115ZV
 Tyres/UC: 70 %
 Price
 : € 19800

Kawasaki 115ZV, E-rops cab with air conditioning, 44.650 kgs operating weight, Cummins QSK19 diesel engine, 480 hp, ride control steering, 6.6m3 rock bucket with teeth, automatic powershift transmission, 65/35-33 70% tyres, new paint. Machine is in ex job site condition.