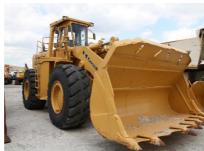

## **MACHINERY INFORMATION E02381**

 Ref No.
 : E02381
 Year
 : 1990
 Serial No.: 11C15003

 Brand
 : KAWASAKI
 Hours
 : 6353.00
 Weight
 : 44650.00 kg

 Model
 : 115ZV
 Tyres/UC: 70 %
 Price
 : € 19800

Kawasaki 115ZV, E-rops cab with air conditioning, 44.650 kgs operating weight, Cummins QSK19 diesel engine, 480 hp, ride control steering, 6.6m3 rock bucket with teeth, automatic powershift transmission, 65/35-33 70% tyres, new paint. Machine is in ex job site condition.