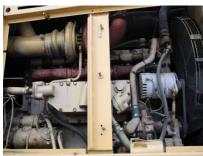

## **MACHINERY INFORMATION E02381**

 Ref No.
 : E02381
 Year
 : 1990
 Serial No.: 11C15003

 Brand
 : KAWASAKI
 Hours
 : 6353.00
 Weight
 : 44650.00 kg

 Model
 : 115ZV
 Tyres/UC: 70 %
 Price
 : € 19800

Kawasaki 115ZV, E-rops cab with air conditioning, 44.650 kgs operating weight, Cummins QSK19 diesel engine, 480 hp, ride control steering, 6.6m3 rock bucket with teeth, automatic powershift transmission, 65/35-33 70% tyres, new paint. Machine is in ex job site condition.