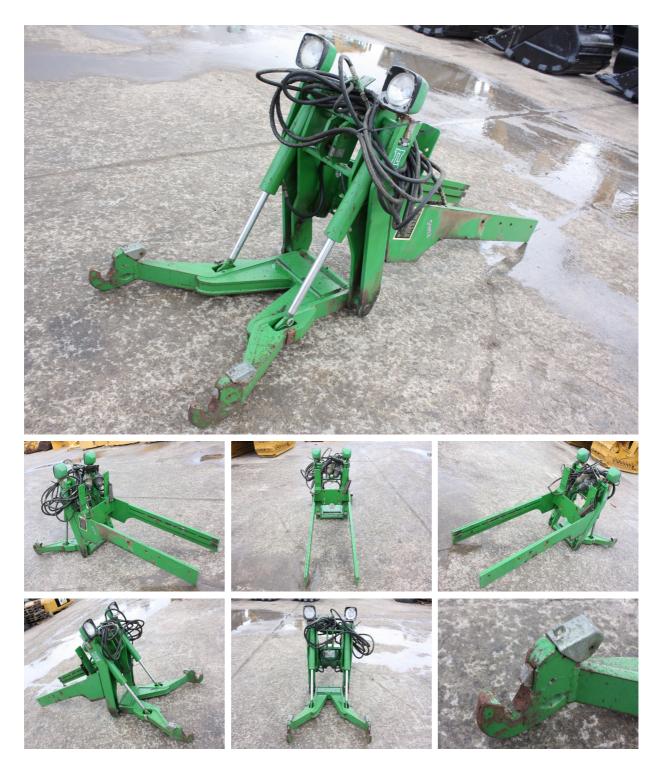

## MACHINERY INFORMATION K03445

. . . .

| 445       |                  |
|-----------|------------------|
| 0<br>0.00 | Serial No.: 6814 |

| Ref No. | : K03445      | Year :0               | Serial No.: 6814     |
|---------|---------------|-----------------------|----------------------|
| Brand   | : JOHN DEERE  | Hours : 0.00          |                      |
| Model   | : Front hitch | <b>Tyres/UC</b> : 0 % | <b>Price</b> : € 850 |

John Deere Laforge HDS front hitch to suit John Deere farm tractor. Front hitch is complete and is in very good and clean condition.

Van Dijk Heavy Equipment B.V. Voltstraat 19 5753 RL Deurne The Netherlands Tel. +31 493 313 107 Fax +31 493 316 162 sales@vdhe.com www.vandijkheavyequipment.com KvK/CoC 17078066 BTW/VAT/TVA/UST NL802430685B01