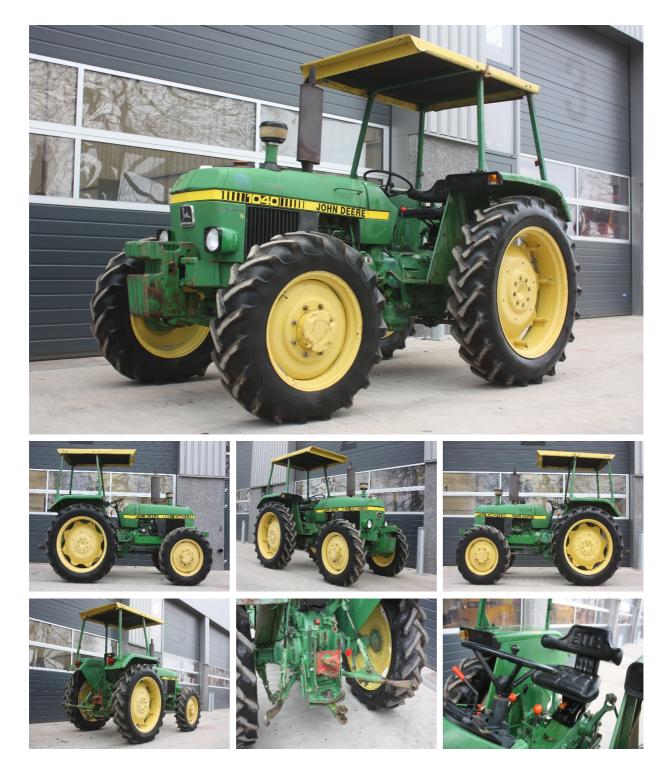

## MACHINERY INFORMATION E03894

| Ref No. | : E03894     | Year               | : 1982    | Serial No. | : 365749L    |  |
|---------|--------------|--------------------|-----------|------------|--------------|--|
| Brand   | : JOHN DEERE | Hour meter reading | : 5290.00 | Weight     | : 2770.00 kg |  |
| Model   | : 1040 4WD   | Tyres/UC           | : 25 %    | Price      | :€0          |  |

John Deere 1040, 4WD, Canopy, powersteering, 3 cyl.engine 50HP, 3 point linkage, pto, drawbar, front weights, hydr.spoolvalves. Very nice and clean tractor!

Van Dijk Heavy Equipment BV Voltstraat 19 5753 RL Deurne The Netherlands Tel. +31 493 313 107 Fax +31 493 316 162 sales@vdhe.com www.vandijkheavyequipment.com KvK/CoC 17078066 BTW/VAT/TVA/UST NL802430685B01