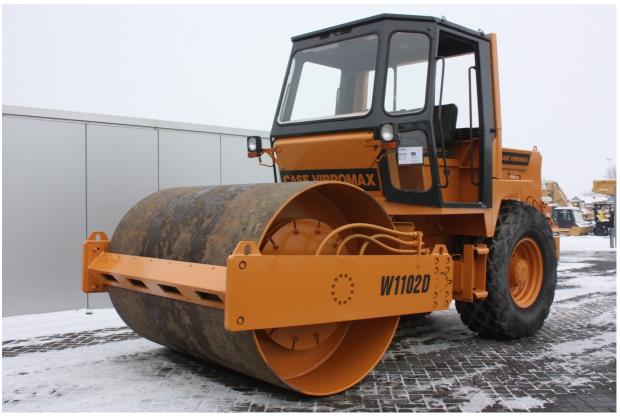

## **MACHINERY INFORMATION E02797**

 Ref No.
 : E02797
 Year
 : 1996
 Serial No.: 840008205

 Brand
 : JCB VIBROMAX
 Hours
 : 4050.00
 Weight
 : 12600.00 kg

 Model
 : W1102D
 Tyres/UC: 40 %
 Price
 : € 24800

Vibromax W1102D, Cab, drum drive, 6 cylinder Mercedes engine, 23.1-26 40% tyres, 2 step vibration, dual seat, hydraulic pump completely overhauled, 12.600 Kgs operating weight. Machine has new paint, is workshop tested, fully repaired and is in very good and clean condition. Pictures of repairs are available. Machine is ready for work!