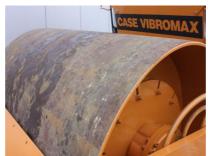

Vibromax W1102D, Cab, drum drive, 6 cylinder Mercedes engine, 23.1-26 40% tyres, 2 step vibration, dual seat, hydraulic pump completely overhauled, 12.600 Kgs operating weight. Machine has new paint, is workshop tested, fully repaired and is in very good and clean condition. Pictures of repairs are available. Machine is ready for work!