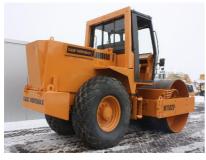

## **MACHINERY INFORMATION E02797**

 Ref No.
 : E02797
 Year
 : 1996
 Serial No.: 840008205

 Brand
 : JCB VIBROMAX
 Hours
 : 4050.00
 Weight
 : 12600.00 kg

 Model
 : W1102D
 Tyres/UC: 40 %
 Price
 : € 24800

Vibromax W1102D, Cab, drum drive, 6 cylinder Mercedes engine, 23.1-26 40% tyres, 2 step vibration, dual seat, hydraulic pump completely overhauled, 12.600 Kgs operating weight. Machine has new paint, is workshop tested, fully repaired and is in very good and clean condition. Pictures of repairs are available. Machine is ready for work!