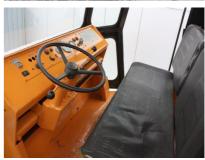

Vibromax W1102D, Cab, drum drive, 6 cylinder Mercedes engine, 23.1-26 40% tyres, 2 step vibration, dual seat, hydraulic pump completely overhauled, 12.600 Kgs operating weight. Machine has new paint, is workshop tested, fully repaired and is in very good and clean condition. Pictures of repairs are available. Machine is ready for work!