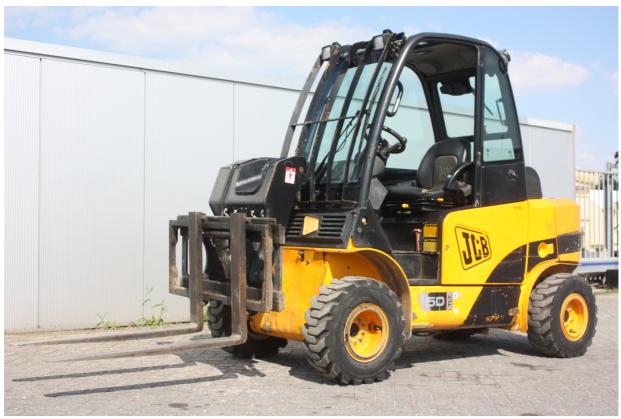

## **MACHINERY INFORMATION E03502**

**Ref No.**: E03502 **Year**: 2008 **Serial No.**: TLT35J81176590

 Brand
 : JCB
 Hours
 : 5429.00
 Weight
 : 5100.00 kg

 Model
 : TLT35 TELETRUK
 Tyres/UC: 70 %
 Price
 : € 21500

ROPS Cab, 4WD, 4 cylinder Deutz 2011-L04W engine with 62HP (46kW), fork length 1.15 Mtr, 3.500 Kgs lifting capacity, max height: 4,4mtr, 2 mtr, telescopic boom, 2 speed hydrostatic transmission, side shift, hose burst check valves, 5.100 Kgs operating weight, 27x10-12 tyres 70% remaining, CE marked. Machine is workshop tested and is in very good and clean condition. Machine is working every day! Very good machine!