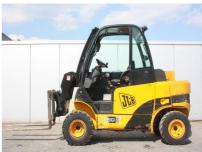

## **MACHINERY INFORMATION E03502**

**Ref No.**: E03502 **Year**: 2008 **Serial No.**: TLT35J81176590

 Brand
 : JCB
 Hours
 : 5429.00
 Weight
 : 5100.00 kg

 Model
 : TLT35 TELETRUK
 Tyres/UC: 70 %
 Price
 : € 21500

ROPS Cab, 4WD, 4 cylinder Deutz 2011-L04W engine with 62HP (46kW), fork length 1.15 Mtr, 3.500 Kgs lifting capacity, max height: 4,4mtr, 2 mtr, telescopic boom, 2 speed hydrostatic transmission, side shift, hose burst check valves, 5.100 Kgs operating weight, 27x10-12 tyres 70% remaining, CE marked. Machine is workshop tested and is in very good and clean condition. Machine is working every day! Very good machine!