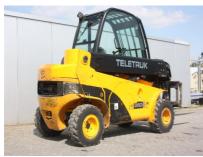

## **MACHINERY INFORMATION E03502**

**Ref No.**: E03502 **Year**: 2008 **Serial No.**: TLT35J81176590

 Brand
 : JCB
 Hours
 : 5429.00
 Weight
 : 5100.00 kg

 Model
 : TLT35 TELETRUK
 Tyres/UC: 70 %
 Price
 : € 21500

ROPS Cab, 4WD, 4 cylinder Deutz 2011-L04W engine with 62HP (46kW), fork length 1.15 Mtr, 3.500 Kgs lifting capacity, max height: 4,4mtr, 2 mtr, telescopic boom, 2 speed hydrostatic transmission, side shift, hose burst check valves, 5.100 Kgs operating weight, 27x10-12 tyres 70% remaining, CE marked. Machine is workshop tested and is in very good and clean condition. Machine is working every day! Very good machine!