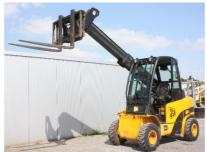

## **MACHINERY INFORMATION E03502**

**Ref No.**: E03502 **Year**: 2008 **Serial No.**: TLT35J81176590

 Brand
 : JCB
 Hours
 : 5429.00
 Weight
 : 5100.00 kg

 Model
 : TLT35 TELETRUK
 Tyres/UC: 70 %
 Price
 : € 21500

ROPS Cab, 4WD, 4 cylinder Deutz 2011-L04W engine with 62HP (46kW), fork length 1.15 Mtr, 3.500 Kgs lifting capacity, max height: 4,4mtr, 2 mtr, telescopic boom, 2 speed hydrostatic transmission, side shift, hose burst check valves, 5.100 Kgs operating weight, 27x10-12 tyres 70% remaining, CE marked. Machine is workshop tested and is in very good and clean condition. Machine is working every day! Very good machine!