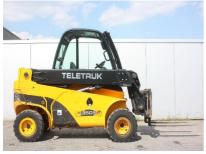

## **MACHINERY INFORMATION E03502**

**Ref No.**: E03502 **Year**: 2008 **Serial No.**: TLT35J81176590

 Brand
 : JCB
 Hours
 : 5429.00
 Weight
 : 5100.00 kg

 Model
 : TLT35 TELETRUK
 Tyres/UC: 70 %
 Price
 : € 21500

ROPS Cab, 4WD, 4 cylinder Deutz 2011-L04W engine with 62HP (46kW), fork length 1.15 Mtr, 3.500 Kgs lifting capacity, max height: 4,4mtr, 2 mtr, telescopic boom, 2 speed hydrostatic transmission, side shift, hose burst check valves, 5.100 Kgs operating weight, 27x10-12 tyres 70% remaining, CE marked. Machine is workshop tested and is in very good and clean condition. Machine is working every day! Very good machine!