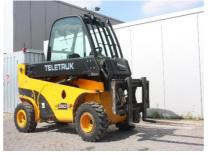

## **MACHINERY INFORMATION E03502**

**Ref No.**: E03502 **Year**: 2008 **Serial No.**: TLT35J81176590

 Brand
 : JCB
 Hours
 : 5429.00
 Weight
 : 5100.00 kg

 Model
 : TLT35 TELETRUK
 Tyres/UC: 70 %
 Price
 : € 21500

ROPS Cab, 4WD, 4 cylinder Deutz 2011-L04W engine with 62HP (46kW), fork length 1.15 Mtr, 3.500 Kgs lifting capacity, max height: 4,4mtr, 2 mtr, telescopic boom, 2 speed hydrostatic transmission, side shift, hose burst check valves, 5.100 Kgs operating weight, 27x10-12 tyres 70% remaining, CE marked. Machine is workshop tested and is in very good and clean condition. Machine is working every day! Very good machine!