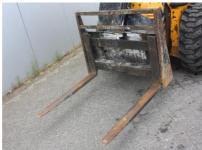

## **MACHINERY INFORMATION E03503**

 Brand
 : JCB
 Hours
 : 2373.00
 Weight
 : 3820.00 kg

 Model
 : ROBOT 1110
 Tyres/UC: 80 %
 Price
 : € 9800

Cab, 4 cylinder JCB engine with 84HP (62W), quick release, equipped with forks, fork length 1.0 Mtr, extra hydraulic valve, ride control, hydr. transmission, 12X16 tyres 80% remaining, 3820 Kgs operating weight, CE marked. Machine is workshop tested, repaired and is in very good and clean condition. Ready for work!