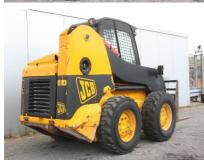

## **MACHINERY INFORMATION E03503**

 Brand
 : JCB
 Hours
 : 2373.00
 Weight
 : 3820.00 kg

 Model
 : ROBOT 1110
 Tyres/UC: 80 %
 Price
 : € 9800

Cab, 4 cylinder JCB engine with 84HP (62W), quick release, equipped with forks, fork length 1.0 Mtr, extra hydraulic valve, ride control, hydr. transmission, 12X16 tyres 80% remaining, 3820 Kgs operating weight, CE marked. Machine is workshop tested, repaired and is in very good and clean condition. Ready for work!