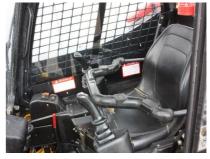

## **MACHINERY INFORMATION E03503**

 Brand
 : JCB
 Hours
 : 2373.00
 Weight
 : 3820.00 kg

 Model
 : ROBOT 1110
 Tyres/UC: 80 %
 Price
 : € 9800

Cab, 4 cylinder JCB engine with 84HP (62W), quick release, equipped with forks, fork length 1.0 Mtr, extra hydraulic valve, ride control, hydr. transmission, 12X16 tyres 80% remaining, 3820 Kgs operating weight, CE marked. Machine is workshop tested, repaired and is in very good and clean condition. Ready for work!