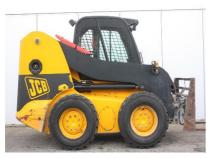

## **MACHINERY INFORMATION E03503**

 Brand
 : JCB
 Hours
 : 2373.00
 Weight
 : 3820.00 kg

 Model
 : ROBOT 1110
 Tyres/UC: 80 %
 Price
 : € 9800

Cab, 4 cylinder JCB engine with 84HP (62W), quick release, equipped with forks, fork length 1.0 Mtr, extra hydraulic valve, ride control, hydr. transmission, 12X16 tyres 80% remaining, 3820 Kgs operating weight, CE marked. Machine is workshop tested, repaired and is in very good and clean condition. Ready for work!