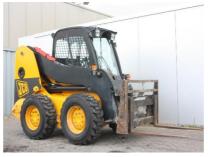

## **MACHINERY INFORMATION E03503**

 Brand
 : JCB
 Hours
 : 2373.00
 Weight
 : 3820.00 kg

 Model
 : ROBOT 1110
 Tyres/UC: 80 %
 Price
 : € 9800

Cab, 4 cylinder JCB engine with 84HP (62W), quick release, equipped with forks, fork length 1.0 Mtr, extra hydraulic valve, ride control, hydr. transmission, 12X16 tyres 80% remaining, 3820 Kgs operating weight, CE marked. Machine is workshop tested, repaired and is in very good and clean condition. Ready for work!