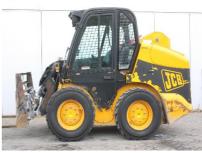

## **MACHINERY INFORMATION E03503**

 Brand
 : JCB
 Hours
 : 2373.00
 Weight
 : 3820.00 kg

 Model
 : ROBOT 1110
 Tyres/UC: 80 %
 Price
 : € 9800

Cab, 4 cylinder JCB engine with 84HP (62W), quick release, equipped with forks, fork length 1.0 Mtr, extra hydraulic valve, ride control, hydr. transmission, 12X16 tyres 80% remaining, 3820 Kgs operating weight, CE marked. Machine is workshop tested, repaired and is in very good and clean condition. Ready for work!