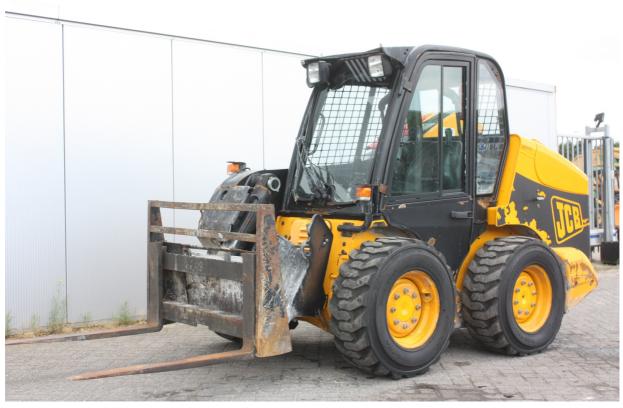

## **MACHINERY INFORMATION E03503**

 Brand
 : JCB
 Hours
 : 2373.00
 Weight
 : 3820.00 kg

 Model
 : ROBOT 1110
 Tyres/UC: 80 %
 Price
 : € 9800

Cab, 4 cylinder JCB engine with 84HP (62W), quick release, equipped with forks, fork length 1.0 Mtr, extra hydraulic valve, ride control, hydr. transmission, 12X16 tyres 80% remaining, 3820 Kgs operating weight, CE marked. Machine is workshop tested, repaired and is in very good and clean condition. Ready for work!