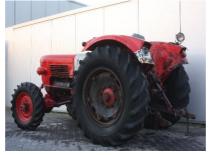

## **MACHINERY INFORMATION E03606**

: E03606 : 1964 Serial No. : 223465136 Ref No. Year : GULDNER Hour meter reading : 7512.00 : 2345.00 kg Weight **Brand** : € 6500 : G40A : 40 % Model Tyres/UC **Price** 

Original Guldner G40A 4-wheeldrive farmtractor, 3 cilinder 3L79 air cooled engine with 38HP, 3-pointlinkage and pto, 1 hydraulic spoolvalve, trailerhitch, ZF frontaxle, ZF gearbox 8/4, 7.50-18 fronttyres and 14.9-24 reartyres, working order, additional frontweights under the hood. Very rare tractor, collectors item!