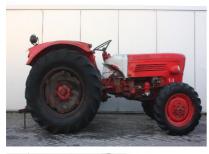

## **MACHINERY INFORMATION E03606**

: E03606 : 1964 Serial No. : 223465136 Ref No. Year : GULDNER Hour meter reading : 7512.00 : 2345.00 kg Weight **Brand** : € 6500 : G40A : 40 % Model Tyres/UC **Price** 

Original Guldner G40A 4-wheeldrive farmtractor, 3 cilinder 3L79 air cooled engine with 38HP, 3-pointlinkage and pto, 1 hydraulic spoolvalve, trailerhitch, ZF frontaxle, ZF gearbox 8/4, 7.50-18 fronttyres and 14.9-24 reartyres, working order, additional frontweights under the hood. Very rare tractor, collectors item!