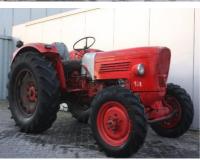

## **MACHINERY INFORMATION E03606**

: E03606 : 1964 Serial No. : 223465136 Ref No. Year : GULDNER Hour meter reading : 7512.00 : 2345.00 kg Weight **Brand** : € 6500 : G40A : 40 % Model Tyres/UC **Price** 

Original Guldner G40A 4-wheeldrive farmtractor, 3 cilinder 3L79 air cooled engine with 38HP, 3-pointlinkage and pto, 1 hydraulic spoolvalve, trailerhitch, ZF frontaxle, ZF gearbox 8/4, 7.50-18 fronttyres and 14.9-24 reartyres, working order, additional frontweights under the hood. Very rare tractor, collectors item!