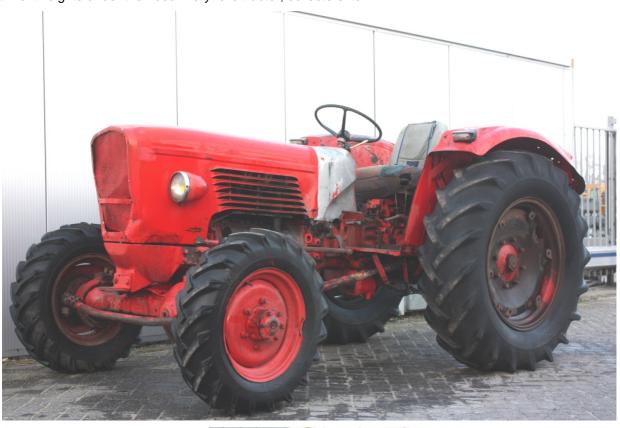

## **MACHINERY INFORMATION E03606**

: E03606 : 1964 Serial No. : 223465136 Ref No. Year : GULDNER Hour meter reading : 7512.00 : 2345.00 kg Weight **Brand** : € 6500 : G40A : 40 % Model Tyres/UC **Price** 

Original Guldner G40A 4-wheeldrive farmtractor, 3 cilinder 3L79 air cooled engine with 38HP, 3-pointlinkage and pto, 1 hydraulic spoolvalve, trailerhitch, ZF frontaxle, ZF gearbox 8/4, 7.50-18 fronttyres and 14.9-24 reartyres, working order, additional frontweights under the hood. Very rare tractor, collectors item!