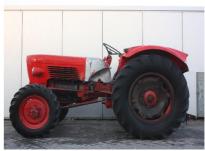

## **MACHINERY INFORMATION E03606**

: E03606 : 1964 Serial No. : 223465136 Ref No. Year : GULDNER Hour meter reading : 7512.00 : 2345.00 kg Weight **Brand** : € 6500 : G40A : 40 % Model Tyres/UC **Price** 

Original Guldner G40A 4-wheeldrive farmtractor, 3 cilinder 3L79 air cooled engine with 38HP, 3-pointlinkage and pto, 1 hydraulic spoolvalve, trailerhitch, ZF frontaxle, ZF gearbox 8/4, 7.50-18 fronttyres and 14.9-24 reartyres, working order, additional frontweights under the hood. Very rare tractor, collectors item!