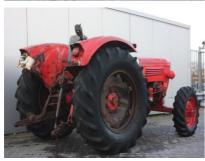

## **MACHINERY INFORMATION E03606**

: E03606 : 1964 Serial No. : 223465136 Ref No. Year : GULDNER Hour meter reading : 7512.00 : 2345.00 kg Weight **Brand** : € 6500 : G40A : 40 % Model Tyres/UC **Price** 

Original Guldner G40A 4-wheeldrive farmtractor, 3 cilinder 3L79 air cooled engine with 38HP, 3-pointlinkage and pto, 1 hydraulic spoolvalve, trailerhitch, ZF frontaxle, ZF gearbox 8/4, 7.50-18 fronttyres and 14.9-24 reartyres, working order, additional frontweights under the hood. Very rare tractor, collectors item!