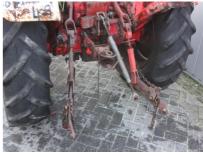

Original Guldner G40A 4-wheeldrive farmtractor, 3 cilinder 3L79 air cooled engine with 38HP, 3-pointlinkage and pto, 1 hydraulic spoolvalve, trailerhitch, ZF frontaxle, ZF gearbox 8/4, 7.50-18 fronttyres and 14.9-24 reartyres, working order, additional frontweights under the hood. Very rare tractor, collectors item!