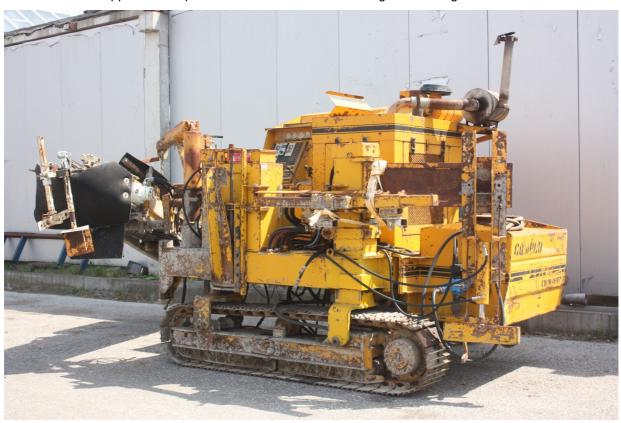

## **MACHINERY INFORMATION E03436**

 Ref No.
 : E03436
 Year
 : 1998
 Serial No.: MC1724833

 Brand
 : GOMACO
 Hours
 : 4832.00
 Weight
 : 6182.00 kg

 Model
 : 6200
 Tyres/UC: 80 %
 Price
 : € 6000

Multi-application slipform paving machine Gomaco GT6200, Cummins 4 cylinder turbocharged diesel engine, 92HP (68kW) at 2100RPM), two tracks with hydraulic side and height adjustment, air-to-oil cooler, variable speed vibrators, proportional control system, hydaulic conveyor with charging hopper, panel mounted auto control gauges. Moldings are not included but can be supplied on request at extra cost. Machine is in good working order.