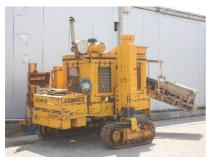

## **MACHINERY INFORMATION E03436**

 Ref No.
 : E03436
 Year
 : 1998
 Serial No.: MC1724833

 Brand
 : GOMACO
 Hours
 : 4832.00
 Weight
 : 6182.00 kg

 Model
 : 6200
 Tyres/UC: 80 %
 Price
 : € 6000

Multi-application slipform paving machine Gomaco GT6200, Cummins 4 cylinder turbocharged diesel engine, 92HP (68kW) at 2100RPM), two tracks with hydraulic side and height adjustment, air-to-oil cooler, variable speed vibrators, proportional control system, hydaulic conveyor with charging hopper, panel mounted auto control gauges. Moldings are not included but can be supplied on request at extra cost. Machine is in good working order.