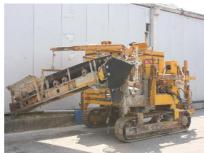

## **MACHINERY INFORMATION E03436**

 Ref No.
 : E03436
 Year
 : 1998
 Serial No.: MC1724833

 Brand
 : GOMACO
 Hours
 : 4832.00
 Weight
 : 6182.00 kg

 Model
 : 6200
 Tyres/UC: 80 %
 Price
 : € 6000

Multi-application slipform paving machine Gomaco GT6200, Cummins 4 cylinder turbocharged diesel engine, 92HP (68kW) at 2100RPM), two tracks with hydraulic side and height adjustment, air-to-oil cooler, variable speed vibrators, proportional control system, hydaulic conveyor with charging hopper, panel mounted auto control gauges. Moldings are not included but can be supplied on request at extra cost. Machine is in good working order.