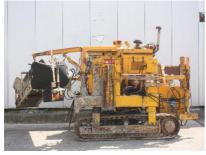

## **MACHINERY INFORMATION E03436**

 Ref No.
 : E03436
 Year
 : 1998
 Serial No.: MC1724833

 Brand
 : GOMACO
 Hours
 : 4832.00
 Weight
 : 6182.00 kg

 Model
 : 6200
 Tyres/UC: 80 %
 Price
 : € 6000

Multi-application slipform paving machine Gomaco GT6200, Cummins 4 cylinder turbocharged diesel engine, 92HP (68kW) at 2100RPM), two tracks with hydraulic side and height adjustment, air-to-oil cooler, variable speed vibrators, proportional control system, hydaulic conveyor with charging hopper, panel mounted auto control gauges. Moldings are not included but can be supplied on request at extra cost. Machine is in good working order.