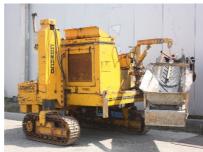

## **MACHINERY INFORMATION E03436**

 Ref No.
 : E03436
 Year
 : 1998
 Serial No.: MC1724833

 Brand
 : GOMACO
 Hours
 : 4832.00
 Weight
 : 6182.00 kg

 Model
 : 6200
 Tyres/UC: 80 %
 Price
 : € 6000

Multi-application slipform paving machine Gomaco GT6200, Cummins 4 cylinder turbocharged diesel engine, 92HP (68kW) at 2100RPM), two tracks with hydraulic side and height adjustment, air-to-oil cooler, variable speed vibrators, proportional control system, hydaulic conveyor with charging hopper, panel mounted auto control gauges. Moldings are not included but can be supplied on request at extra cost. Machine is in good working order.