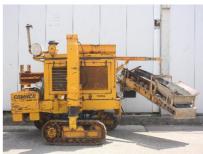

## **MACHINERY INFORMATION E03436**

 Ref No.
 : E03436
 Year
 : 1998
 Serial No.: MC1724833

 Brand
 : GOMACO
 Hours
 : 4832.00
 Weight
 : 6182.00 kg

 Model
 : 6200
 Tyres/UC: 80 %
 Price
 : € 6000

Multi-application slipform paving machine Gomaco GT6200, Cummins 4 cylinder turbocharged diesel engine, 92HP (68kW) at 2100RPM), two tracks with hydraulic side and height adjustment, air-to-oil cooler, variable speed vibrators, proportional control system, hydaulic conveyor with charging hopper, panel mounted auto control gauges. Moldings are not included but can be supplied on request at extra cost. Machine is in good working order.