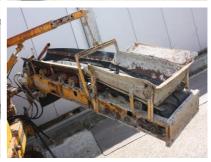

## **MACHINERY INFORMATION E03436**

 Ref No.
 : E03436
 Year
 : 1998
 Serial No.: MC1724833

 Brand
 : GOMACO
 Hours
 : 4832.00
 Weight
 : 6182.00 kg

 Model
 : 6200
 Tyres/UC: 80 %
 Price
 : € 6000

Multi-application slipform paving machine Gomaco GT6200, Cummins 4 cylinder turbocharged diesel engine, 92HP (68kW) at 2100RPM), two tracks with hydraulic side and height adjustment, air-to-oil cooler, variable speed vibrators, proportional control system, hydaulic conveyor with charging hopper, panel mounted auto control gauges. Moldings are not included but can be supplied on request at extra cost. Machine is in good working order.