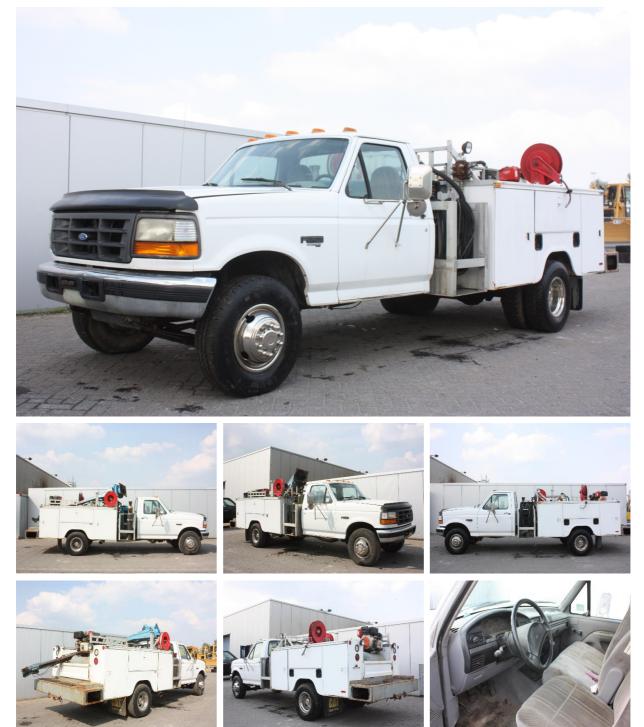

| MACH    | HINERY INFOR | MATION E0          | 0127   |            | <b>JIJK</b>         |
|---------|--------------|--------------------|--------|------------|---------------------|
| Ref No. | : E00127     | Sold new           | : 1995 | Serial No. | : 1FDLF47FXSEA56266 |
| Brand   | : Ford       | Hour meter reading | : 0.00 | Weight     | : 3000.00 kg        |
| Model   | : F450       | Tyres/UC           | : 70 % | Price      | :€9900.00           |

Ford F450, Service truck, V8 Powers stroke diesel engine, 5 speed manual transmission, LHD, standard cab, work bed, welder/generator including cables, fuel tank including pump, 2 air hose reels, bolt on crane, storage boxes, 235/85R16 Michelin tyres 70% remaining. Truck is in good and clean condition.