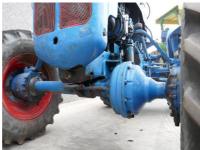

## MACHINERY INFORMATION E04777

: E04777 : 1959 : 957E279 Serial No. Ref No. Year : FORD : 0.00 : 1550.00 kg Hour meter reading **Brand** Weight : DEXTA 4WD : 40 % : On request Model Tyres/UC Price

Ford Dexta 4WD tractor, Roadless front axle, 3 cyl. engine, 3 point linkage, pto. Tractor is in straight and clean condition and runs and drives, 4WD works, 11.2-28 and 7.50-18 tyres. This is a very rare tractor, only 68 build in the 50's and 60's.