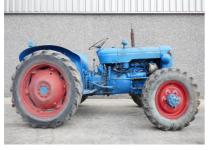

## MACHINERY INFORMATION E04777

: E04777 : 1959 : 957E279 Serial No. Ref No. Year : FORD : 0.00 : 1550.00 kg Hour meter reading **Brand** Weight : DEXTA 4WD : 40 % : On request Model Tyres/UC Price

Ford Dexta 4WD tractor, Roadless front axle, 3 cyl. engine, 3 point linkage, pto. Tractor is in straight and clean condition and runs and drives, 4WD works, 11.2-28 and 7.50-18 tyres. This is a very rare tractor, only 68 build in the 50's and 60's.