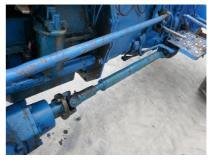

## MACHINERY INFORMATION E04777

: E04777 : 1959 : 957E279 Serial No. Ref No. Year : FORD : 0.00 : 1550.00 kg Hour meter reading **Brand** Weight : DEXTA 4WD : 40 % : On request Model Tyres/UC Price

Ford Dexta 4WD tractor, Roadless front axle, 3 cyl. engine, 3 point linkage, pto. Tractor is in straight and clean condition and runs and drives, 4WD works, 11.2-28 and 7.50-18 tyres. This is a very rare tractor, only 68 build in the 50's and 60's.