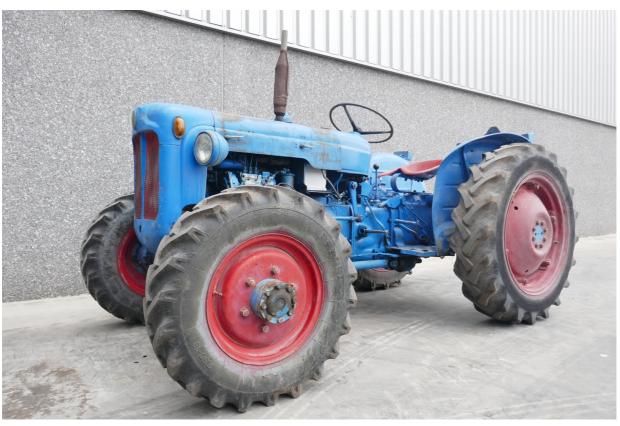

## MACHINERY INFORMATION E04777

: E04777 : 1959 : 957E279 Serial No. Ref No. Year : FORD : 0.00 : 1550.00 kg Hour meter reading **Brand** Weight : DEXTA 4WD : 40 % : On request Model Tyres/UC Price

Ford Dexta 4WD tractor, Roadless front axle, 3 cyl. engine, 3 point linkage, pto. Tractor is in straight and clean condition and runs and drives, 4WD works, 11.2-28 and 7.50-18 tyres. This is a very rare tractor, only 68 build in the 50's and 60's.