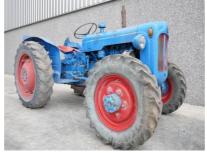

## MACHINERY INFORMATION E04777

: E04777 : 1959 : 957E279 Serial No. Ref No. Year : FORD : 0.00 : 1550.00 kg Hour meter reading **Brand** Weight : DEXTA 4WD : 40 % : On request Model Tyres/UC Price

Ford Dexta 4WD tractor, Roadless front axle, 3 cyl. engine, 3 point linkage, pto. Tractor is in straight and clean condition and runs and drives, 4WD works, 11.2-28 and 7.50-18 tyres. This is a very rare tractor, only 68 build in the 50's and 60's.