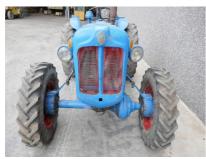

## MACHINERY INFORMATION E04777

: E04777 : 1959 : 957E279 Serial No. Ref No. Year : FORD : 0.00 : 1550.00 kg Hour meter reading **Brand** Weight : DEXTA 4WD : 40 % : On request Model Tyres/UC Price

Ford Dexta 4WD tractor, Roadless front axle, 3 cyl. engine, 3 point linkage, pto. Tractor is in straight and clean condition and runs and drives, 4WD works, 11.2-28 and 7.50-18 tyres. This is a very rare tractor, only 68 build in the 50's and 60's.