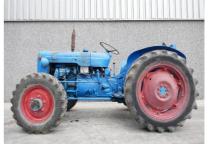

## MACHINERY INFORMATION E04777

: E04777 : 1959 : 957E279 Serial No. Ref No. Year : FORD : 0.00 : 1550.00 kg Hour meter reading **Brand** Weight : DEXTA 4WD : 40 % : On request Model Tyres/UC Price

Ford Dexta 4WD tractor, Roadless front axle, 3 cyl. engine, 3 point linkage, pto. Tractor is in straight and clean condition and runs and drives, 4WD works, 11.2-28 and 7.50-18 tyres. This is a very rare tractor, only 68 build in the 50's and 60's.