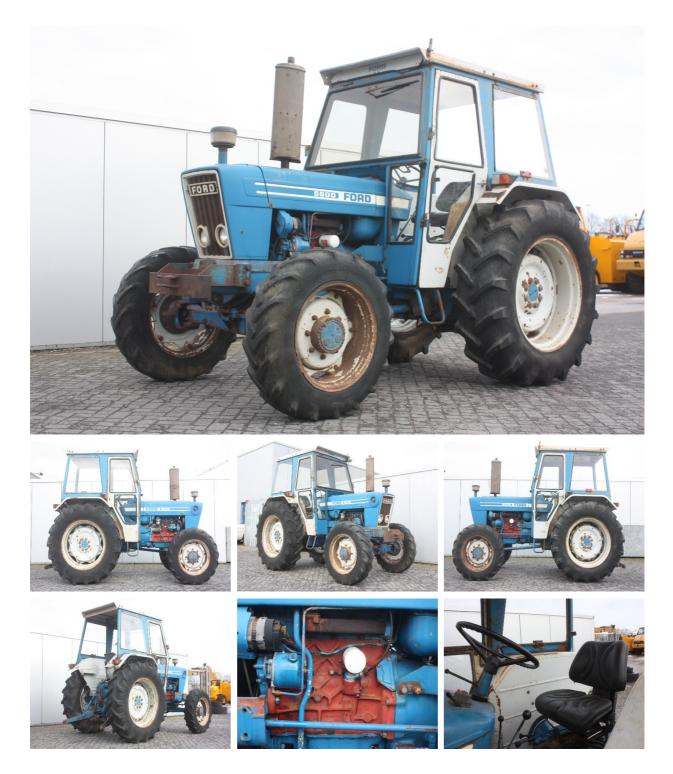

## **MACHINERY INFORMATION E03933**

| Ref No. | : E03933 | <b>Year</b> : 1980 | Serial No.: A373706   |
|---------|----------|--------------------|-----------------------|
| Brand   | : FORD   | Hours : 7629.00    | Weight : 3700.00 kg   |
| Model   | : 5600   | Tyres/UC: 30 %     | <b>Price</b> : € 7800 |

Ford 5600 4WD, factory fender type cab, ZF front axle, PTO, tow hitch, powersteering, mechanical transmission, 1 spoolvalve, 16.9-34 tyres, good seat. Tractor is in very good working order and clean condition.