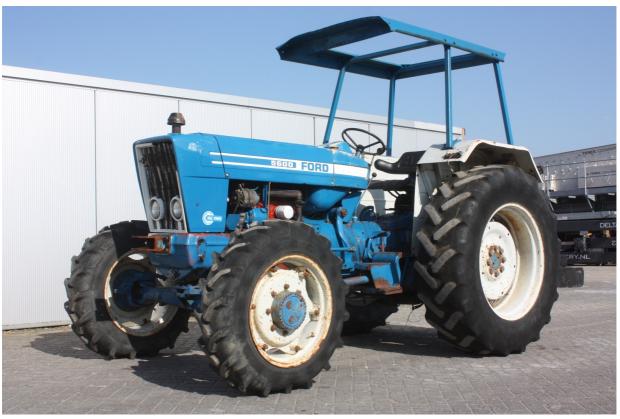

## **MACHINERY INFORMATION E03709**

 Ref No.
 : E03709
 Year
 : 1991
 Serial No.: A368322

 Brand
 : FORD
 Hours
 : 2964.00
 Weight
 : 3700.00 kg

 Model
 : 5600
 Tyres/UC: 20 %
 Price
 : € 8800

Ford 5600 farm tractor, 4-wheeldrive ZF, new 6610 engine 82HP, good working order, Powersteering, Dual Power transmission, 3-pointlinkage and pto, 16.9-34 rear tyres and 11.2-24 fronttyres. Very clean and good tractor.