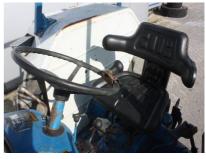

## **MACHINERY INFORMATION E03709**

 Ref No.
 : E03709
 Year
 : 1991
 Serial No.: A368322

 Brand
 : FORD
 Hours
 : 2964.00
 Weight
 : 3700.00 kg

 Model
 : 5600
 Tyres/UC: 20 %
 Price
 : € 8800

Ford 5600 farm tractor, 4-wheeldrive ZF, new 6610 engine 82HP, good working order, Powersteering, Dual Power transmission, 3-pointlinkage and pto, 16.9-34 rear tyres and 11.2-24 fronttyres. Very clean and good tractor.