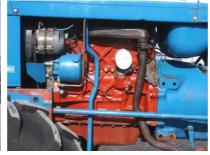

## **MACHINERY INFORMATION E03709**

 Ref No.
 : E03709
 Year
 : 1991
 Serial No.: A368322

 Brand
 : FORD
 Hours
 : 2964.00
 Weight
 : 3700.00 kg

 Model
 : 5600
 Tyres/UC: 20 %
 Price
 : € 8800

Ford 5600 farm tractor, 4-wheeldrive ZF, new 6610 engine 82HP, good working order, Powersteering, Dual Power transmission, 3-pointlinkage and pto, 16.9-34 rear tyres and 11.2-24 fronttyres. Very clean and good tractor.