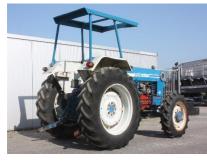

## **MACHINERY INFORMATION E03709**

 Ref No.
 : E03709
 Year
 : 1991
 Serial No.: A368322

 Brand
 : FORD
 Hours
 : 2964.00
 Weight
 : 3700.00 kg

 Model
 : 5600
 Tyres/UC: 20 %
 Price
 : € 8800

Ford 5600 farm tractor, 4-wheeldrive ZF, new 6610 engine 82HP, good working order, Powersteering, Dual Power transmission, 3-pointlinkage and pto, 16.9-34 rear tyres and 11.2-24 fronttyres. Very clean and good tractor.