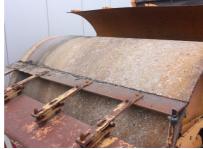

## MACHINERY INFORMATION E04360

: E04360 : 1997 : 575902 Ref No. Serial No. Year : DYNAPAC : 4504.00 : 12500.00 kg **Brand** Hour meter reading Weight : CA25D-II : 70 % : € 19800 Model Tyres/UC Price

Dynapac CA25-II Single drum roller, Cab, Deutz F6L912 engine with 108HP (80kW), 2 step vibrating, 15.00-24 tyres, tyre scrapers, drum scrapers, 12.500 Kgs operating weight. Machine has low hours, comes straight out of work and is in good and clean condition. Ex-government machine!