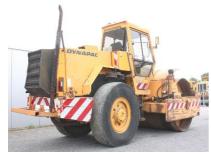

## MACHINERY INFORMATION E04360

: E04360 : 1997 : 575902 Ref No. Serial No. Year : DYNAPAC : 4504.00 : 12500.00 kg **Brand** Hour meter reading Weight : CA25D-II : 70 % : € 19800 Model Tyres/UC Price

Dynapac CA25-II Single drum roller, Cab, Deutz F6L912 engine with 108HP (80kW), 2 step vibrating, 15.00-24 tyres, tyre scrapers, drum scrapers, 12.500 Kgs operating weight. Machine has low hours, comes straight out of work and is in good and clean condition. Ex-government machine!