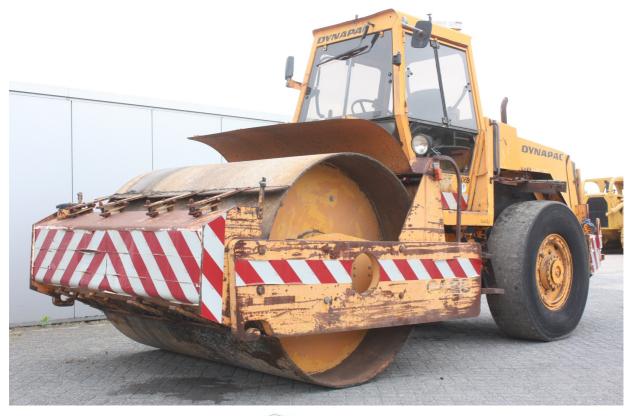

## MACHINERY INFORMATION E04360

: E04360 : 1997 : 575902 Ref No. Serial No. Year : DYNAPAC : 4504.00 : 12500.00 kg **Brand** Hour meter reading Weight : CA25D-II : 70 % : € 19800 Model Tyres/UC Price

Dynapac CA25-II Single drum roller, Cab, Deutz F6L912 engine with 108HP (80kW), 2 step vibrating, 15.00-24 tyres, tyre scrapers, drum scrapers, 12.500 Kgs operating weight. Machine has low hours, comes straight out of work and is in good and clean condition. Ex-government machine!