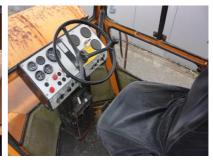

## MACHINERY INFORMATION E04360

: E04360 : 1997 : 575902 Ref No. Serial No. Year : DYNAPAC : 4504.00 : 12500.00 kg **Brand** Hour meter reading Weight : CA25D-II : 70 % : € 19800 Model Tyres/UC Price

Dynapac CA25-II Single drum roller, Cab, Deutz F6L912 engine with 108HP (80kW), 2 step vibrating, 15.00-24 tyres, tyre scrapers, drum scrapers, 12.500 Kgs operating weight. Machine has low hours, comes straight out of work and is in good and clean condition. Ex-government machine!