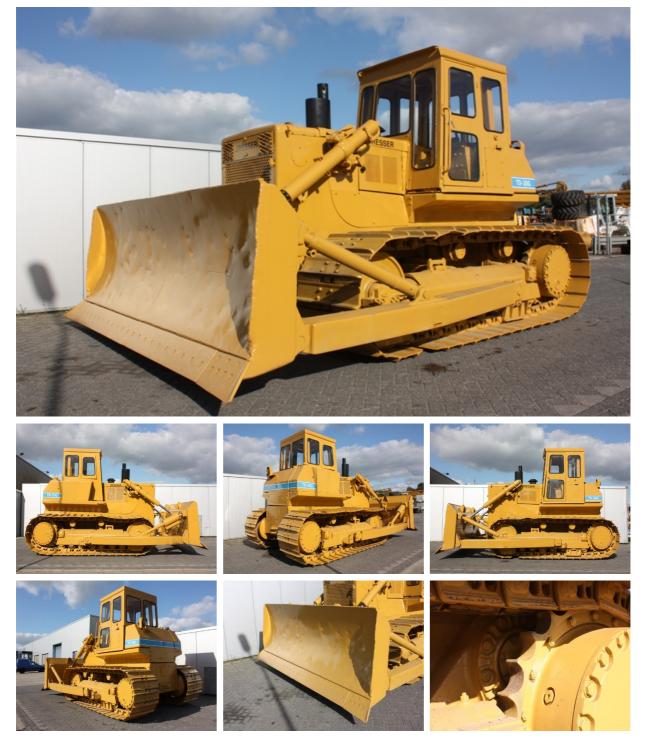

## MACHINERY INFORMATION E00956

| Ref No. | : E00956   | Year               | : 1992 | Serial No. | : 35075       |
|---------|------------|--------------------|--------|------------|---------------|
| Brand   | : DRESSER  | Hour meter reading | : 4687 | Weight     | : 23910.00 kg |
| Model   | : TD20 LGP | Tyres/UC           | : 70 % | Price      | : Call        |

Dresser TD20 LGP, E-rops cab, s/tilt blade, Cummins LTD10 engine which has been completely overhauled (0 hours, pictures available!), 225 hp, 3 speed powershift transmission, 24 ton gross weight, 70% undercarriage remaining, 860mm pads, no leaks/no cracks/no play. Machine has new paint, has been workshop tested, repaired and is in very good and clean condition. Ready for work!