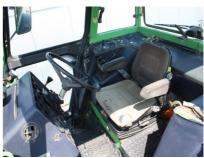

## **MACHINERY INFORMATION E01499**

 Ref No.
 : E01499
 Year
 : 1983
 Serial No.: 7829/0002

 Brand
 : DEUTZ
 Hours
 : 9232.00
 Weight
 : 9250.00 kg

 Model
 : DX250 4WD
 Tyres/UC: 40 %
 Price
 : € 23500

Original Deutz DX250, 4-wheel drive, 220HP (BF6L413FR engine), original factory cab with airco, ZF tripower split transmission, ZF front axle, EHR, front weights. Tractor is in working order. Tyres 710/75R34 and 18.4-30. Collector's item, only 41 units made!