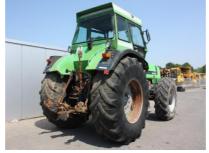

## **MACHINERY INFORMATION E01499**

 Ref No.
 : E01499
 Year
 : 1983
 Serial No.: 7829/0002

 Brand
 : DEUTZ
 Hours
 : 9232.00
 Weight
 : 9250.00 kg

 Model
 : DX250 4WD
 Tyres/UC: 40 %
 Price
 : € 23500

Original Deutz DX250, 4-wheel drive, 220HP (BF6L413FR engine), original factory cab with airco, ZF tripower split transmission, ZF front axle, EHR, front weights. Tractor is in working order. Tyres 710/75R34 and 18.4-30. Collector's item, only 41 units made!