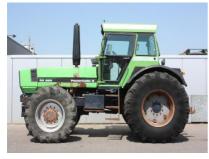

## **MACHINERY INFORMATION E01499**

 Ref No.
 : E01499
 Year
 : 1983
 Serial No.: 7829/0002

 Brand
 : DEUTZ
 Hours
 : 9232.00
 Weight
 : 9250.00 kg

 Model
 : DX250 4WD
 Tyres/UC: 40 %
 Price
 : € 23500

Original Deutz DX250, 4-wheel drive, 220HP (BF6L413FR engine), original factory cab with airco, ZF tripower split transmission, ZF front axle, EHR, front weights. Tractor is in working order. Tyres 710/75R34 and 18.4-30. Collector's item, only 41 units made!