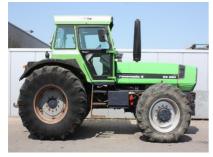

## **MACHINERY INFORMATION E01499**

 Ref No.
 : E01499
 Year
 : 1983
 Serial No.: 7829/0002

 Brand
 : DEUTZ
 Hours
 : 9232.00
 Weight
 : 9250.00 kg

 Model
 : DX250 4WD
 Tyres/UC: 40 %
 Price
 : € 23500

Original Deutz DX250, 4-wheel drive, 220HP (BF6L413FR engine), original factory cab with airco, ZF tripower split transmission, ZF front axle, EHR, front weights. Tractor is in working order. Tyres 710/75R34 and 18.4-30. Collector's item, only 41 units made!