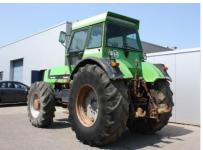

## **MACHINERY INFORMATION E01499**

 Ref No.
 : E01499
 Year
 : 1983
 Serial No.: 7829/0002

 Brand
 : DEUTZ
 Hours
 : 9232.00
 Weight
 : 9250.00 kg

 Model
 : DX250 4WD
 Tyres/UC: 40 %
 Price
 : € 23500

Original Deutz DX250, 4-wheel drive, 220HP (BF6L413FR engine), original factory cab with airco, ZF tripower split transmission, ZF front axle, EHR, front weights. Tractor is in working order. Tyres 710/75R34 and 18.4-30. Collector's item, only 41 units made!