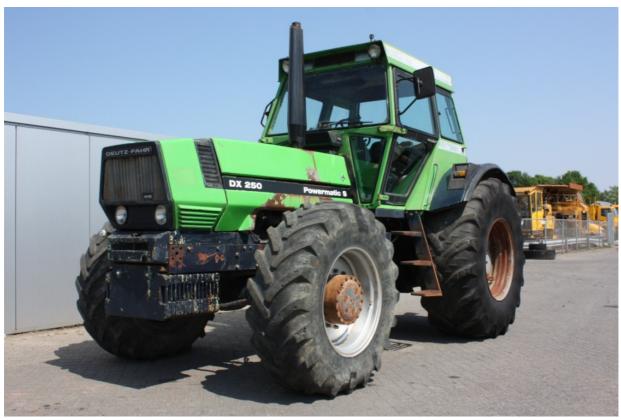

## **MACHINERY INFORMATION E01499**

 Ref No.
 : E01499
 Year
 : 1983
 Serial No.: 7829/0002

 Brand
 : DEUTZ
 Hours
 : 9232.00
 Weight
 : 9250.00 kg

 Model
 : DX250 4WD
 Tyres/UC: 40 %
 Price
 : € 23500

Original Deutz DX250, 4-wheel drive, 220HP (BF6L413FR engine), original factory cab with airco, ZF tripower split transmission, ZF front axle, EHR, front weights. Tractor is in working order. Tyres 710/75R34 and 18.4-30. Collector's item, only 41 units made!