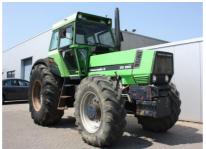

## **MACHINERY INFORMATION E01499**

 Ref No.
 : E01499
 Year
 : 1983
 Serial No.: 7829/0002

 Brand
 : DEUTZ
 Hours
 : 9232.00
 Weight
 : 9250.00 kg

 Model
 : DX250 4WD
 Tyres/UC: 40 %
 Price
 : € 23500

Original Deutz DX250, 4-wheel drive, 220HP (BF6L413FR engine), original factory cab with airco, ZF tripower split transmission, ZF front axle, EHR, front weights. Tractor is in working order. Tyres 710/75R34 and 18.4-30. Collector's item, only 41 units made!