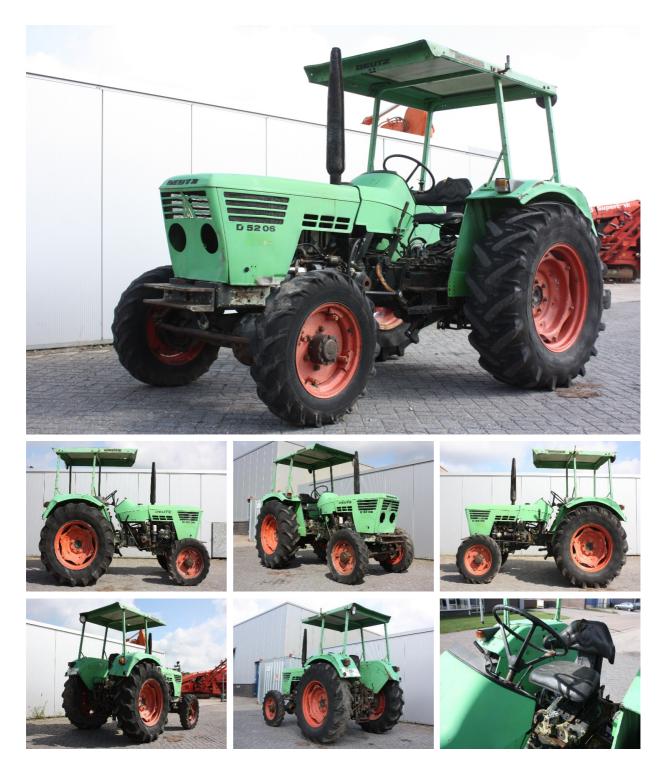

## **MACHINERY INFORMATION E04136**

| Ref No. | : E04136    | Year             | : 1977      | Serial No. | : 7554/1022  |
|---------|-------------|------------------|-------------|------------|--------------|
| Brand   | : DEUTZ     | Hour meter readi | ng:11870.00 | Weight     | : 2995.00 kg |
| Model   | : D5206 4WD | Tyres/UC         | : 5 %       | Price      | :€3400       |

Deutz D5206, 4WD, original fendertype farmtractor, canopy, 3 cylinder engine, PTO, drawbar, hydr. spoolvalves. Engine (non running at the moment) and frontaxle (out of order) needs attention. For parts or rebuild, as-is sale only!