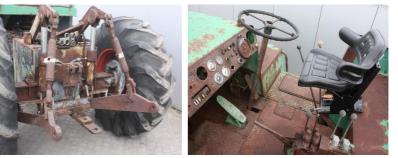

| MACH    |          | ON E03355          |                     |
|---------|----------|--------------------|---------------------|
| Ref No. | : E03355 | <b>Year</b> : 1970 | Serial No.: 7990-8  |
| Brand   | : DEUTZ  | Hours : 0.00       | Weight : 9000.00 kg |
| Model   | : D16006 | Tyres/UC: 10 %     | Price : Call        |

Deutz D16006 articulated farmtractor, F8L413V engine, 160HP, Twin-Disc gearbox, working order, 3-pointlinkage, 23.1 R30 tyres, very rare tractor (only 35 units made)

Van Dijk Heavy Equipment B.V. Voltstraat 19 5753 RL Deurne The Netherlands