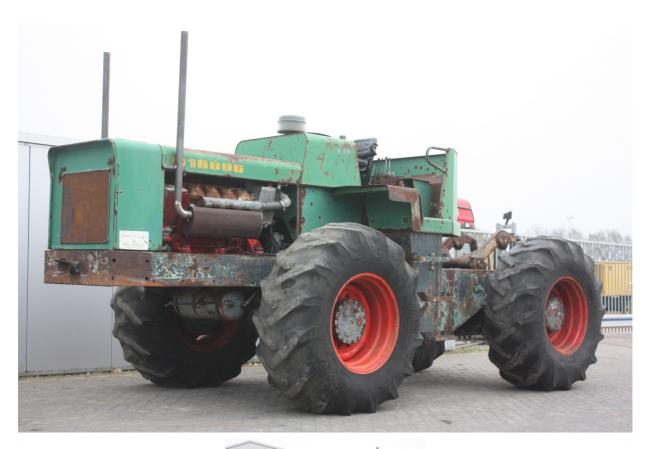

| MACH    |          | ON E03355          |                     |
|---------|----------|--------------------|---------------------|
| Ref No. | : E03355 | <b>Year</b> : 1970 | Serial No.: 7990-8  |
| Brand   | : DEUTZ  | Hours : 0.00       | Weight : 9000.00 kg |
| Model   | : D16006 | Tyres/UC: 10 %     | Price : Call        |

Deutz D16006 articulated farmtractor, F8L413V engine, 160HP, Twin-Disc gearbox, working order, 3-pointlinkage, 23.1 R30 tyres, very rare tractor (only 35 units made)

Van Dijk Heavy Equipment B.V. Voltstraat 19 5753 RL Deurne The Netherlands