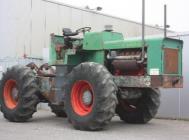

| MACH    |          | ON E03355          |                     |
|---------|----------|--------------------|---------------------|
| Ref No. | : E03355 | <b>Year</b> : 1970 | Serial No.: 7990-8  |
| Brand   | : DEUTZ  | Hours : 0.00       | Weight : 9000.00 kg |
| Model   | : D16006 | Tyres/UC: 10 %     | Price : Call        |

Deutz D16006 articulated farmtractor, F8L413V engine, 160HP, Twin-Disc gearbox, working order, 3-pointlinkage, 23.1 R30 tyres, very rare tractor (only 35 units made)

Van Dijk Heavy Equipment B.V. Voltstraat 19 5753 RL Deurne The Netherlands