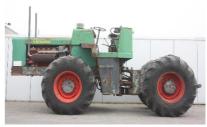

| MACH    |          | ON E03355          |                     |
|---------|----------|--------------------|---------------------|
| Ref No. | : E03355 | <b>Year</b> : 1970 | Serial No.: 7990-8  |
| Brand   | : DEUTZ  | Hours : 0.00       | Weight : 9000.00 kg |
| Model   | : D16006 | Tyres/UC: 10 %     | Price : Call        |

Deutz D16006 articulated farmtractor, F8L413V engine, 160HP, Twin-Disc gearbox, working order, 3-pointlinkage, 23.1 R30 tyres, very rare tractor (only 35 units made)

Van Dijk Heavy Equipment B.V. Voltstraat 19 5753 RL Deurne The Netherlands