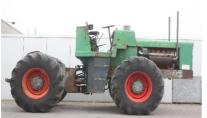

| MACH    |          | ON E03355          |                     |
|---------|----------|--------------------|---------------------|
| Ref No. | : E03355 | <b>Year</b> : 1970 | Serial No.: 7990-8  |
| Brand   | : DEUTZ  | Hours : 0.00       | Weight : 9000.00 kg |
| Model   | : D16006 | Tyres/UC: 10 %     | Price : Call        |

Deutz D16006 articulated farmtractor, F8L413V engine, 160HP, Twin-Disc gearbox, working order, 3-pointlinkage, 23.1 R30 tyres, very rare tractor (only 35 units made)

Van Dijk Heavy Equipment B.V. Voltstraat 19 5753 RL Deurne The Netherlands