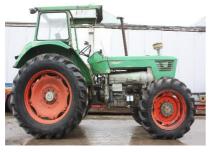

## **MACHINERY INFORMATION E02270**

 Ref No.
 : E02270
 Year
 : 1973
 Serial No.: 7938/324

 Brand
 : DEUTZ
 Hours
 : 0.00
 Weight
 : 4600.00 kg

 Model
 : D13006
 Tyres/UC: 60 %
 Price
 : € 6500

Deutz D13006, fendertype farmtractor, 6 cylinder turbocharged engine which needs repair,4-wheeldrive, 3-pointlinkage and pto, 12.4R28 and 18.4R38 tyres, original condition but needs enginerepair! As-is sale only, Collectors item