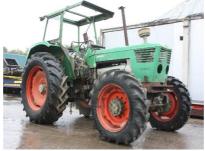

## **MACHINERY INFORMATION E02270**

 Ref No.
 : E02270
 Year
 : 1973
 Serial No.: 7938/324

 Brand
 : DEUTZ
 Hours
 : 0.00
 Weight
 : 4600.00 kg

 Model
 : D13006
 Tyres/UC: 60 %
 Price
 : € 6500

Deutz D13006, fendertype farmtractor, 6 cylinder turbocharged engine which needs repair,4-wheeldrive, 3-pointlinkage and pto, 12.4R28 and 18.4R38 tyres, original condition but needs enginerepair! As-is sale only, Collectors item