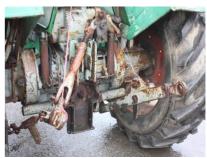

## **MACHINERY INFORMATION E02270**

 Ref No.
 : E02270
 Year
 : 1973
 Serial No.: 7938/324

 Brand
 : DEUTZ
 Hours
 : 0.00
 Weight
 : 4600.00 kg

 Model
 : D13006
 Tyres/UC: 60 %
 Price
 : € 6500

Deutz D13006, fendertype farmtractor, 6 cylinder turbocharged engine which needs repair,4-wheeldrive, 3-pointlinkage and pto, 12.4R28 and 18.4R38 tyres, original condition but needs enginerepair! As-is sale only, Collectors item