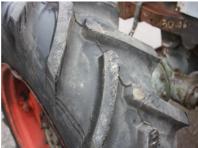

## **MACHINERY INFORMATION E02270**

 Ref No.
 : E02270
 Year
 : 1973
 Serial No.: 7938/324

 Brand
 : DEUTZ
 Hours
 : 0.00
 Weight
 : 4600.00 kg

 Model
 : D13006
 Tyres/UC: 60 %
 Price
 : € 6500

Deutz D13006, fendertype farmtractor, 6 cylinder turbocharged engine which needs repair,4-wheeldrive, 3-pointlinkage and pto, 12.4R28 and 18.4R38 tyres, original condition but needs enginerepair! As-is sale only, Collectors item