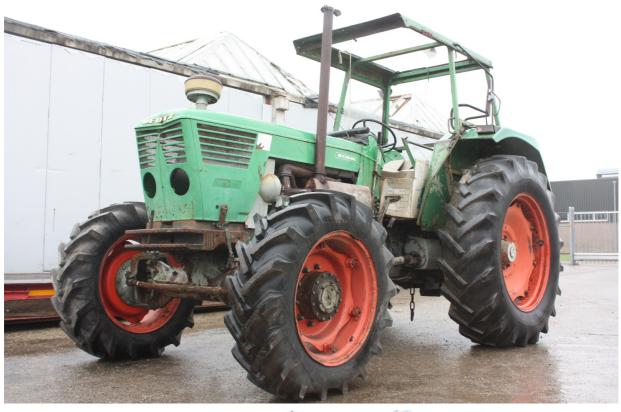

## **MACHINERY INFORMATION E02270**

 Ref No.
 : E02270
 Year
 : 1973
 Serial No.: 7938/324

 Brand
 : DEUTZ
 Hours
 : 0.00
 Weight
 : 4600.00 kg

 Model
 : D13006
 Tyres/UC: 60 %
 Price
 : € 6500

Deutz D13006, fendertype farmtractor, 6 cylinder turbocharged engine which needs repair,4-wheeldrive, 3-pointlinkage and pto, 12.4R28 and 18.4R38 tyres, original condition but needs enginerepair! As-is sale only, Collectors item