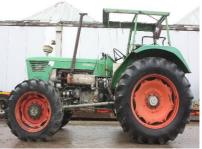

## **MACHINERY INFORMATION E02270**

 Ref No.
 : E02270
 Year
 : 1973
 Serial No.: 7938/324

 Brand
 : DEUTZ
 Hours
 : 0.00
 Weight
 : 4600.00 kg

 Model
 : D13006
 Tyres/UC: 60 %
 Price
 : € 6500

Deutz D13006, fendertype farmtractor, 6 cylinder turbocharged engine which needs repair,4-wheeldrive, 3-pointlinkage and pto, 12.4R28 and 18.4R38 tyres, original condition but needs enginerepair! As-is sale only, Collectors item