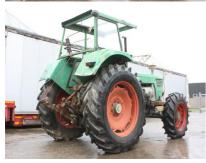

## **MACHINERY INFORMATION E02270**

 Ref No.
 : E02270
 Year
 : 1973
 Serial No.: 7938/324

 Brand
 : DEUTZ
 Hours
 : 0.00
 Weight
 : 4600.00 kg

 Model
 : D13006
 Tyres/UC: 60 %
 Price
 : € 6500

Deutz D13006, fendertype farmtractor, 6 cylinder turbocharged engine which needs repair,4-wheeldrive, 3-pointlinkage and pto, 12.4R28 and 18.4R38 tyres, original condition but needs enginerepair! As-is sale only, Collectors item