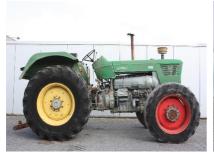

## **MACHINERY INFORMATION E04167**

 Ref No.
 : E04167
 Year
 : 1972
 Serial No.: 7938/117

 Brand
 : DEUTZ
 Hours
 : 8412.00
 Weight
 : 5980.00 kg

 Model
 : D13006 4WD
 Tyres/UC: 15 %
 Price
 : € 6800

Deutz D13006, original fendertype tractor, 4-wheeldrive (drive shaft missing), Powersteering, 6 cyl.turbo engine, 3 point linkage, pto, drawbar, hydr.spoolvalves. Tractor working order with powerfull engine, but needs repairs (brakes+drive shaft frontaxle), ideal tractor to convert into 2-wheeldrive tractor.