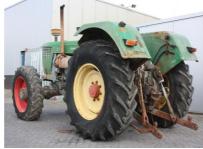

## **MACHINERY INFORMATION E04167**

 Ref No.
 : E04167
 Year
 : 1972
 Serial No.: 7938/117

 Brand
 : DEUTZ
 Hours
 : 8412.00
 Weight
 : 5980.00 kg

 Model
 : D13006 4WD
 Tyres/UC: 15 %
 Price
 : € 6800

Deutz D13006, original fendertype tractor, 4-wheeldrive (drive shaft missing), Powersteering, 6 cyl.turbo engine, 3 point linkage, pto, drawbar, hydr.spoolvalves. Tractor working order with powerfull engine, but needs repairs (brakes+drive shaft frontaxle), ideal tractor to convert into 2-wheeldrive tractor.