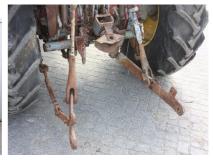

## **MACHINERY INFORMATION E04167**

 Ref No.
 : E04167
 Year
 : 1972
 Serial No.: 7938/117

 Brand
 : DEUTZ
 Hours
 : 8412.00
 Weight
 : 5980.00 kg

 Model
 : D13006 4WD
 Tyres/UC: 15 %
 Price
 : € 6800

Deutz D13006, original fendertype tractor, 4-wheeldrive (drive shaft missing), Powersteering, 6 cyl.turbo engine, 3 point linkage, pto, drawbar, hydr.spoolvalves. Tractor working order with powerfull engine, but needs repairs (brakes+drive shaft frontaxle), ideal tractor to convert into 2-wheeldrive tractor.