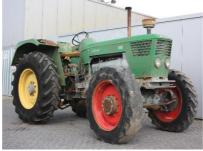

## **MACHINERY INFORMATION E04167**

 Ref No.
 : E04167
 Year
 : 1972
 Serial No.: 7938/117

 Brand
 : DEUTZ
 Hours
 : 8412.00
 Weight
 : 5980.00 kg

 Model
 : D13006 4WD
 Tyres/UC: 15 %
 Price
 : € 6800

Deutz D13006, original fendertype tractor, 4-wheeldrive (drive shaft missing), Powersteering, 6 cyl.turbo engine, 3 point linkage, pto, drawbar, hydr.spoolvalves. Tractor working order with powerfull engine, but needs repairs (brakes+drive shaft frontaxle), ideal tractor to convert into 2-wheeldrive tractor.