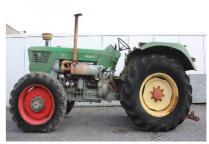

## **MACHINERY INFORMATION E04167**

 Ref No.
 : E04167
 Year
 : 1972
 Serial No.: 7938/117

 Brand
 : DEUTZ
 Hours
 : 8412.00
 Weight
 : 5980.00 kg

 Model
 : D13006 4WD
 Tyres/UC: 15 %
 Price
 : € 6800

Deutz D13006, original fendertype tractor, 4-wheeldrive (drive shaft missing), Powersteering, 6 cyl.turbo engine, 3 point linkage, pto, drawbar, hydr.spoolvalves. Tractor working order with powerfull engine, but needs repairs (brakes+drive shaft frontaxle), ideal tractor to convert into 2-wheeldrive tractor.