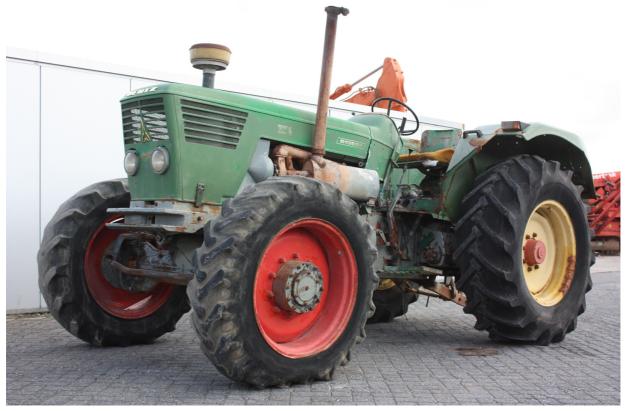

## **MACHINERY INFORMATION E04167**

 Ref No.
 : E04167
 Year
 : 1972
 Serial No.: 7938/117

 Brand
 : DEUTZ
 Hours
 : 8412.00
 Weight
 : 5980.00 kg

 Model
 : D13006 4WD
 Tyres/UC: 15 %
 Price
 : € 6800

Deutz D13006, original fendertype tractor, 4-wheeldrive (drive shaft missing), Powersteering, 6 cyl.turbo engine, 3 point linkage, pto, drawbar, hydr.spoolvalves. Tractor working order with powerfull engine, but needs repairs (brakes+drive shaft frontaxle), ideal tractor to convert into 2-wheeldrive tractor.