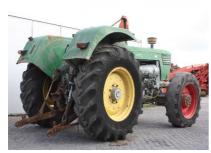

## **MACHINERY INFORMATION E04167**

 Ref No.
 : E04167
 Year
 : 1972
 Serial No.: 7938/117

 Brand
 : DEUTZ
 Hours
 : 8412.00
 Weight
 : 5980.00 kg

 Model
 : D13006 4WD
 Tyres/UC: 15 %
 Price
 : € 6800

Deutz D13006, original fendertype tractor, 4-wheeldrive (drive shaft missing), Powersteering, 6 cyl.turbo engine, 3 point linkage, pto, drawbar, hydr.spoolvalves. Tractor working order with powerfull engine, but needs repairs (brakes+drive shaft frontaxle), ideal tractor to convert into 2-wheeldrive tractor.