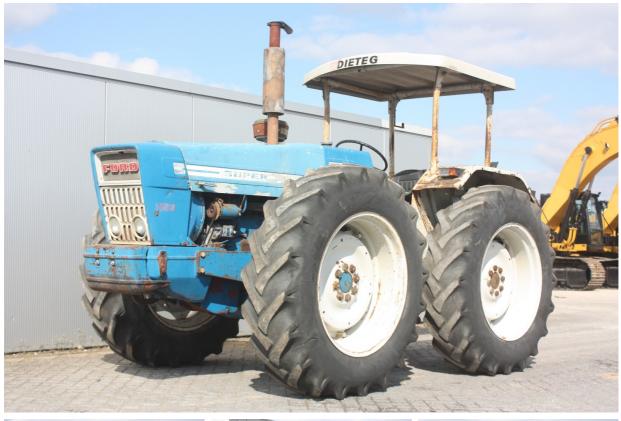

## MACHINERY INFORMATION V00005

 Ref No.
 : V00005
 Year
 : 1972
 Serial No.
 : B909513

 Brand
 : COUNTY
 Hour meter reading
 : 4537.00
 Weight
 : 4570.00 kg

Model : 1164 Tyres/UC : 40 % Price : Call

County1164 Super Six 4 wheel drive, with German registration, overhauled 6 cyl. Ford engine 101 HP (all repair pictures available), original front weight, 4x 16.9-34 tires, power steering, 2 double spoolvalves, original condition and original color. You are welcome for inspection in our yard.