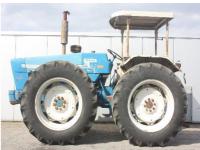

## MACHINERY INFORMATION V00005

 Ref No.
 : V00005
 Year
 : 1972
 Serial No.
 : B909513

 Brand
 : COUNTY
 Hour meter reading
 : 4537.00
 Weight
 : 4570.00 kg

Model : 1164 Tyres/UC : 40 % Price : Call

County1164 Super Six 4 wheel drive, with German registration, overhauled 6 cyl. Ford engine 101 HP (all repair pictures available), original front weight, 4x 16.9-34 tires, power steering, 2 double spoolvalves, original condition and original color. You are welcome for inspection in our yard.