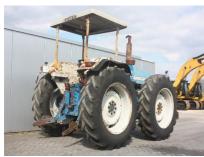

## MACHINERY INFORMATION V00005

 Ref No.
 : V00005
 Year
 : 1972
 Serial No.
 : B909513

 Brand
 : COUNTY
 Hour meter reading
 : 4537.00
 Weight
 : 4570.00 kg

Model : 1164 Tyres/UC : 40 % Price : Call

County1164 Super Six 4 wheel drive, with German registration, overhauled 6 cyl. Ford engine 101 HP (all repair pictures available), original front weight, 4x 16.9-34 tires, power steering, 2 double spoolvalves, original condition and original color. You are welcome for inspection in our yard.