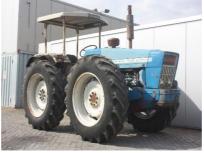

## MACHINERY INFORMATION V00005

 Ref No.
 : V00005
 Year
 : 1972
 Serial No.
 : B909513

 Brand
 : COUNTY
 Hour meter reading
 : 4537.00
 Weight
 : 4570.00 kg

Model : 1164 Tyres/UC : 40 % Price : Call

County1164 Super Six 4 wheel drive, with German registration, overhauled 6 cyl. Ford engine 101 HP (all repair pictures available), original front weight, 4x 16.9-34 tires, power steering, 2 double spoolvalves, original condition and original color. You are welcome for inspection in our yard.