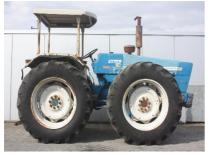

## MACHINERY INFORMATION V00005

 Ref No.
 : V00005
 Year
 : 1972
 Serial No.
 : B909513

 Brand
 : COUNTY
 Hour meter reading
 : 4537.00
 Weight
 : 4570.00 kg

Model : 1164 Tyres/UC : 40 % Price : Call

County1164 Super Six 4 wheel drive, with German registration, overhauled 6 cyl. Ford engine 101 HP (all repair pictures available), original front weight, 4x 16.9-34 tires, power steering, 2 double spoolvalves, original condition and original color. You are welcome for inspection in our yard.