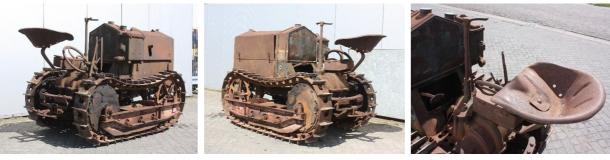

## **MACHINERY INFORMATION V00004**

| Ref No. | : V00004  | Year           | : 1919    | Serial No. | : 4135918    |
|---------|-----------|----------------|-----------|------------|--------------|
| Brand   | : CLETRAC | Hour meter rea | ding:0.00 | Weight     | : 1600.00 kg |
| Model   | : Model H | Tyres/UC       | :0%       | Price      | : € 4500     |

Cletrac crawler tractor, Weidely M engine, 12-20 HP, very rare tractor, collectors item, original condition

Van Dijk Heavy Equipment BV Voltstraat 19 5753 RL Deurne The Netherlands Tel. +31 493 313 107 Fax +31 493 316 162 sales@vdhe.com www.vandijkheavyequipment.com KvK/CoC 17078066 BTW/VAT/TVA/UST NL802430685B01