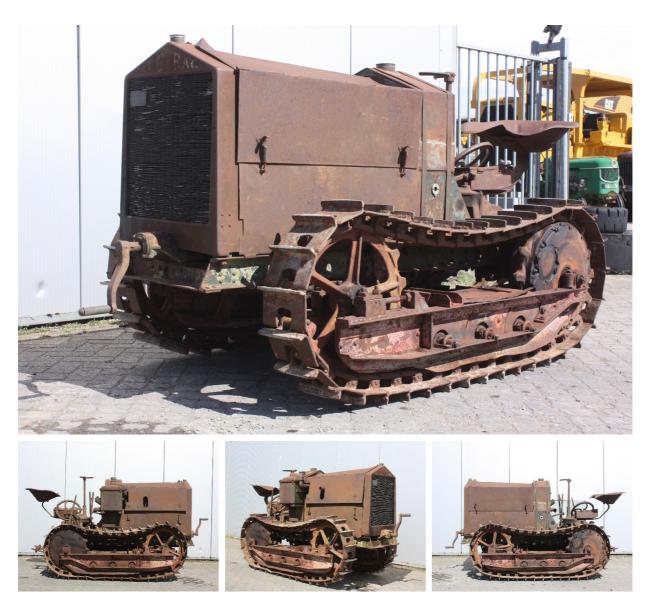

## **MACHINERY INFORMATION V00004**

| Ref No. | : V00004  | Year           | : 1919    | Serial No. | : 4135918    |
|---------|-----------|----------------|-----------|------------|--------------|
| Brand   | : CLETRAC | Hour meter rea | ding:0.00 | Weight     | : 1600.00 kg |
| Model   | : Model H | Tyres/UC       | :0%       | Price      | : € 4500     |

Cletrac crawler tractor, Weidely M engine, 12-20 HP, very rare tractor, collectors item, original condition

Van Dijk Heavy Equipment BV Voltstraat 19 5753 RL Deurne The Netherlands Tel. +31 493 313 107 Fax +31 493 316 162 sales@vdhe.com www.vandijkheavyequipment.com KvK/CoC 17078066 BTW/VAT/TVA/UST NL802430685B01