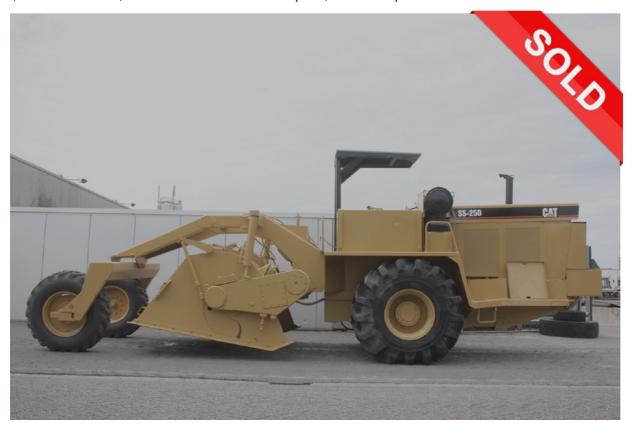

## MACHINERY INFORMATION E03290

Ref No. : E03290 Year : 1990 Serial No. : 4365

Brand : CATERPILLAR Hour meter reading : 6394.00 Weight : 15000.00 kg

Model : SS-250 Tyres/UC : 60 % Price : € 0

Caterpillar SS-250, soil reclaimer/stabilizer, 6 cylinder engine, O-rops cab, hydrostatic transmission, 2WD, front steering, 28L-26 front tyres and 14.9-24 rear tyres, quick tool change stabilization rotor, 2.40 Mtr. rotor width, 1.0 Mtr. rotor diameter, PTO driven rotor, rear door. Machine has new paint, is workshop tested and is in clean condition.