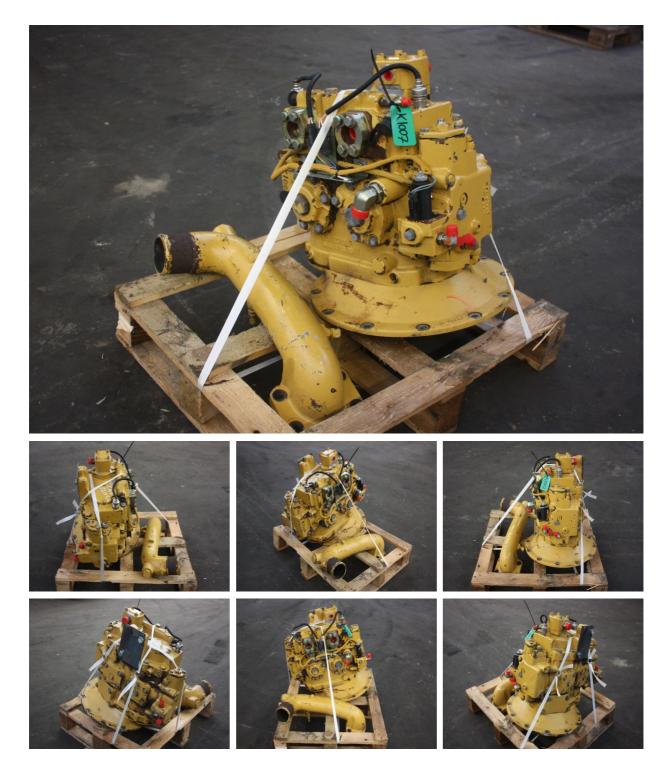

## MACHINERY INFORMATION K01007

| Ref No. | : K01007      | <b>Year</b> : 0 | Serial No.: AX1 |
|---------|---------------|-----------------|-----------------|
| Brand   | : CATERPILLAR | Hours : -       |                 |
| Model   | : Pump 320CL  | Tyres/UC: -     | Price : -       |

Main hydraulic pump gp to suit Cat 320C/CL excavator. Pump is complete and in very good technical condition. Export package available. Cat partno: 200-3366

Van Dijk Heavy Equipment B.V. Voltstraat 19 5753 RL Deurne The Netherlands Tel. +31 493 313 107 Fax +31 493 316 162 sales@vdhe.com www.vandijkheavyequipment.com KvK/CoC 17078066 BTW/VAT/TVA/UST NL802430685B01