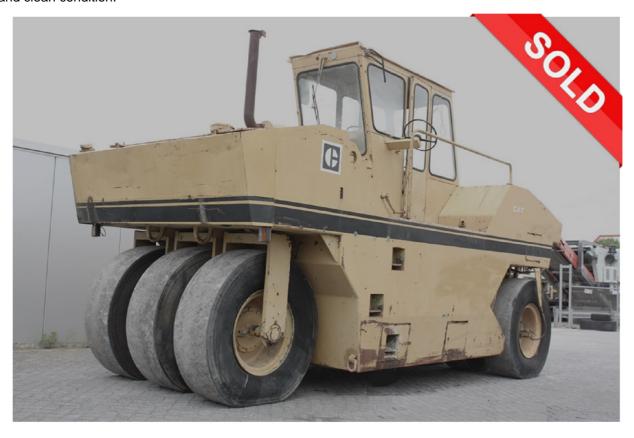

## MACHINERY INFORMATION E04066

Ref No. : E04066 Year : 1991 Serial No. : 7XD00136
Brand : CATERPILLAR Hour meter reading : 4865.00 Weight : 19000.00 kg

Model: PS-500 Tyres/UC: 70 % Price: Call

Caterpillar PS-500 pneumatic compactor, cab, Caterpillar 3208 engine with 150HP (112kW), 3 speed powershift transmission, water spray system, central tire inflation system,15.00R24 Michelin tyres which are 70% remaining, 19.000Kgs operating weight, max. mass weight 35.000Kgs. Machine comes straight out of work and is in good working order and clean condition.