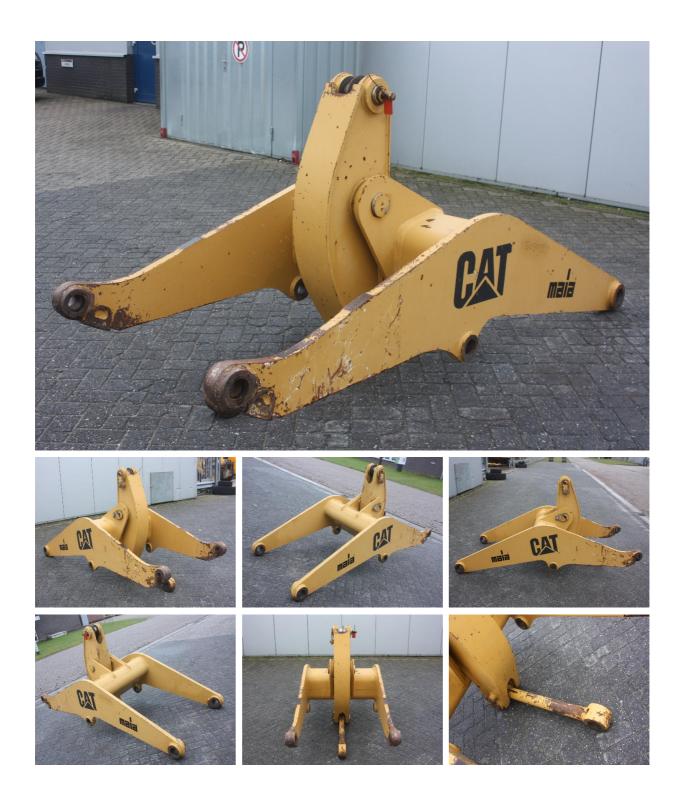

## **MACHINERY INFORMATION K03324**

| Ref No. | : K03324           | Year : 0              | Serial No.:           |
|---------|--------------------|-----------------------|-----------------------|
| Brand   | : CATERPILLAR      | Hours : 0.00          |                       |
| Model   | : Loader frame 953 | <b>Tyres/UC</b> : 0 % | <b>Price</b> : € 1950 |

Loader frame to suit Caterpillar 953 / 953B track loader. Frame is straight and is in very good and clean condition.

Van Dijk Heavy Equipment B.V. Voltstraat 19 5753 RL Deurne The Netherlands Tel. +31 493 313 107 Fax +31 493 316 162 sales@vdhe.com www.vandijkheavyequipment.com KvK/CoC 17078066 BTW/VAT/TVA/UST NL802430685B01