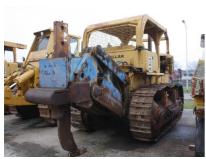

## **MACHINERY INFORMATION E02994**

 Ref No.
 : E02994
 Year
 : 1970
 Serial No.: 66A07519

 Brand
 : CATERPILLAR
 Hours
 : 4371.00
 Weight
 : 42780.00 kg

 Model
 : D9G
 Tyres/UC: 80 %
 Price
 : € 37500

Caterpillar D9G, O-rops with sweeps, straight blade with tilt, 3 speed powershift transmission, 80% undercarriage remaining, single shank rear ripper, 610mm pads. Machine is ex jobsite condition.