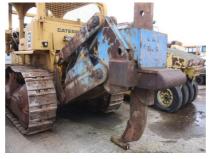

## **MACHINERY INFORMATION E02994**

 Ref No.
 : E02994
 Year
 : 1970
 Serial No.: 66A07519

 Brand
 : CATERPILLAR
 Hours
 : 4371.00
 Weight
 : 42780.00 kg

 Model
 : D9G
 Tyres/UC: 80 %
 Price
 : € 37500

Caterpillar D9G, O-rops with sweeps, straight blade with tilt, 3 speed powershift transmission, 80% undercarriage remaining, single shank rear ripper, 610mm pads. Machine is ex jobsite condition.