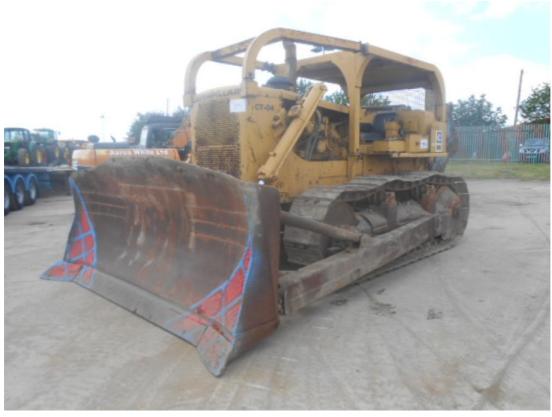

## **MACHINERY INFORMATION E02994**

 Ref No.
 : E02994
 Year
 : 1970
 Serial No.: 66A07519

 Brand
 : CATERPILLAR
 Hours
 : 4371.00
 Weight
 : 42780.00 kg

 Model
 : D9G
 Tyres/UC: 80 %
 Price
 : € 37500

Caterpillar D9G, O-rops with sweeps, straight blade with tilt, 3 speed powershift transmission, 80% undercarriage remaining, single shank rear ripper, 610mm pads. Machine is ex jobsite condition.