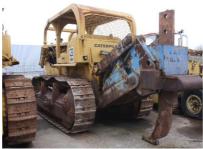

## **MACHINERY INFORMATION E02994**

 Ref No.
 : E02994
 Year
 : 1970
 Serial No.: 66A07519

 Brand
 : CATERPILLAR
 Hours
 : 4371.00
 Weight
 : 42780.00 kg

 Model
 : D9G
 Tyres/UC: 80 %
 Price
 : € 37500

Caterpillar D9G, O-rops with sweeps, straight blade with tilt, 3 speed powershift transmission, 80% undercarriage remaining, single shank rear ripper, 610mm pads. Machine is ex jobsite condition.