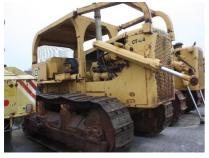

## **MACHINERY INFORMATION E02994**

 Ref No.
 : E02994
 Year
 : 1970
 Serial No.: 66A07519

 Brand
 : CATERPILLAR
 Hours
 : 4371.00
 Weight
 : 42780.00 kg

 Model
 : D9G
 Tyres/UC: 80 %
 Price
 : € 37500

Caterpillar D9G, O-rops with sweeps, straight blade with tilt, 3 speed powershift transmission, 80% undercarriage remaining, single shank rear ripper, 610mm pads. Machine is ex jobsite condition.