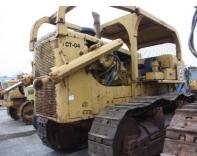

## **MACHINERY INFORMATION E02994**

 Ref No.
 : E02994
 Year
 : 1970
 Serial No.: 66A07519

 Brand
 : CATERPILLAR
 Hours
 : 4371.00
 Weight
 : 42780.00 kg

 Model
 : D9G
 Tyres/UC: 80 %
 Price
 : € 37500

Caterpillar D9G, O-rops with sweeps, straight blade with tilt, 3 speed powershift transmission, 80% undercarriage remaining, single shank rear ripper, 610mm pads. Machine is ex jobsite condition.