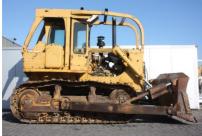

## MACHINERY INFORMATION E03650

| Ref No. | : E03650      | <b>Year</b> : 1976 | Serial No.: 92V02331 |
|---------|---------------|--------------------|----------------------|
| Brand   | : CATERPILLAR | Hours : 3319.00    | Weight : 20094.00 kg |
| Model   | : D7G         | Tyres/UC: 40 %     | Price : Ask          |

Caterpillar D7G, E-rops cab with sweeps, Cat 3306 engine, semi U blade/tilt, 3 speed powershift transmission, 610mm pads, undercarriage 40% remaining, drawbar. Machine comes straight out of work and is in working order and clean condition. Machine can be painted at extra cost.