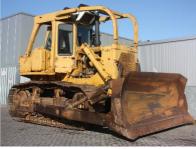

## MACHINERY INFORMATION E03650

| Ref No. | : E03650      | <b>Year</b> : 1976 | Serial No.: 92V02331 |
|---------|---------------|--------------------|----------------------|
| Brand   | : CATERPILLAR | Hours : 3319.00    | Weight : 20094.00 kg |
| Model   | : D7G         | Tyres/UC: 40 %     | Price : Ask          |

Caterpillar D7G, E-rops cab with sweeps, Cat 3306 engine, semi U blade/tilt, 3 speed powershift transmission, 610mm pads, undercarriage 40% remaining, drawbar. Machine comes straight out of work and is in working order and clean condition. Machine can be painted at extra cost.