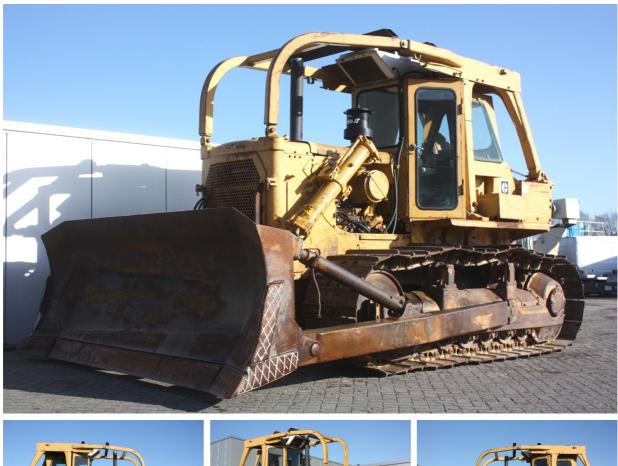

## MACHINERY INFORMATION E03650

| Ref No. | : E03650      | <b>Year</b> : 1976 | Serial No.: 92V02331 |
|---------|---------------|--------------------|----------------------|
| Brand   | : CATERPILLAR | Hours : 3319.00    | Weight : 20094.00 kg |
| Model   | : D7G         | Tyres/UC: 40 %     | Price : Ask          |

Caterpillar D7G, E-rops cab with sweeps, Cat 3306 engine, semi U blade/tilt, 3 speed powershift transmission, 610mm pads, undercarriage 40% remaining, drawbar. Machine comes straight out of work and is in working order and clean condition. Machine can be painted at extra cost.