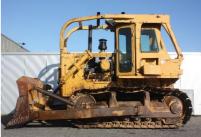

## MACHINERY INFORMATION E03650

| Ref No. | : E03650      | <b>Year</b> : 1976 | Serial No.: 92V02331 |
|---------|---------------|--------------------|----------------------|
| Brand   | : CATERPILLAR | Hours : 3319.00    | Weight : 20094.00 kg |
| Model   | : D7G         | Tyres/UC: 40 %     | Price : Ask          |

Caterpillar D7G, E-rops cab with sweeps, Cat 3306 engine, semi U blade/tilt, 3 speed powershift transmission, 610mm pads, undercarriage 40% remaining, drawbar. Machine comes straight out of work and is in working order and clean condition. Machine can be painted at extra cost.