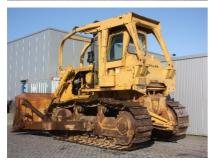

## MACHINERY INFORMATION E03650

| Ref No. | : E03650      | <b>Year</b> : 1976 | Serial No.: 92V02331 |
|---------|---------------|--------------------|----------------------|
| Brand   | : CATERPILLAR | Hours : 3319.00    | Weight : 20094.00 kg |
| Model   | : D7G         | Tyres/UC: 40 %     | Price : Ask          |

Caterpillar D7G, E-rops cab with sweeps, Cat 3306 engine, semi U blade/tilt, 3 speed powershift transmission, 610mm pads, undercarriage 40% remaining, drawbar. Machine comes straight out of work and is in working order and clean condition. Machine can be painted at extra cost.