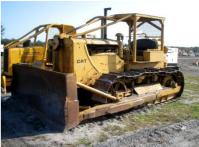

## **MACHINERY INFORMATION E02456**

 Ref No.
 : E02456
 Year
 : 1948
 Serial No.: 3T08553

 Brand
 : CATERPILLAR
 Hours
 : 0.00
 Weight
 : 14000.00 kg

 Model
 : D7A
 Tyres/UC: 75 %
 Price
 : € 12000

Vintage Caterpillar D7A, 1948 model, O-rops, straight/tilt blade, direct drive transmission, 75% undercarriage remaining, 560mm shoes, cable operated blade, machine is in clean condition and good working order.