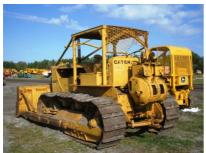

## **MACHINERY INFORMATION E02456**

 Ref No.
 : E02456
 Year
 : 1948
 Serial No.: 3T08553

 Brand
 : CATERPILLAR
 Hours
 : 0.00
 Weight
 : 14000.00 kg

 Model
 : D7A
 Tyres/UC: 75 %
 Price
 : € 12000

Vintage Caterpillar D7A, 1948 model, O-rops, straight/tilt blade, direct drive transmission, 75% undercarriage remaining, 560mm shoes, cable operated blade, machine is in clean condition and good working order.