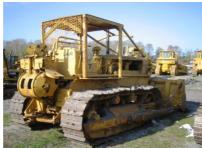

## **MACHINERY INFORMATION E02456**

 Ref No.
 : E02456
 Year
 : 1948
 Serial No.: 3T08553

 Brand
 : CATERPILLAR
 Hours
 : 0.00
 Weight
 : 14000.00 kg

 Model
 : D7A
 Tyres/UC: 75 %
 Price
 : € 12000

Vintage Caterpillar D7A, 1948 model, O-rops, straight/tilt blade, direct drive transmission, 75% undercarriage remaining, 560mm shoes, cable operated blade, machine is in clean condition and good working order.