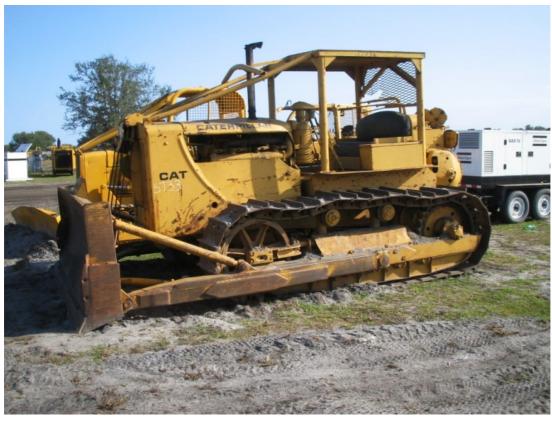

## **MACHINERY INFORMATION E02456**

 Ref No.
 : E02456
 Year
 : 1948
 Serial No.: 3T08553

 Brand
 : CATERPILLAR
 Hours
 : 0.00
 Weight
 : 14000.00 kg

 Model
 : D7A
 Tyres/UC: 75 %
 Price
 : € 12000

Vintage Caterpillar D7A, 1948 model, O-rops, straight/tilt blade, direct drive transmission, 75% undercarriage remaining, 560mm shoes, cable operated blade, machine is in clean condition and good working order.