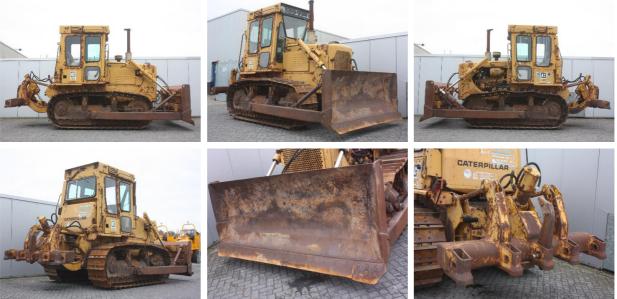

| MACHINERY INFORMATION E03955 |               |                        |                        |
|------------------------------|---------------|------------------------|------------------------|
| Ref No.                      | : E03955      | <b>Year</b> : 1982     | Serial No.: 20X03185   |
| Brand                        | : CATERPILLAR | Hours : 3175.00        | Weight : 12500.00 kg   |
| Model                        | : D6D         | <b>Tyres/UC</b> : 70 % | <b>Price</b> : € 28000 |

Caterpillar D6D, E-rops cab, 6 cylinder turbocharged Cat 3306DIT engine with 140HP (104kW), semi-U blade with tilt, rear ripper,3 speed powershift transmission, undercarriage 70% remaining, 610mm pads. One (German) owner from new, machine comes straight out of work and is in very good working order and clean condition. Can be repainted at extra cost. Parts and maintenance manuals are with the machine.