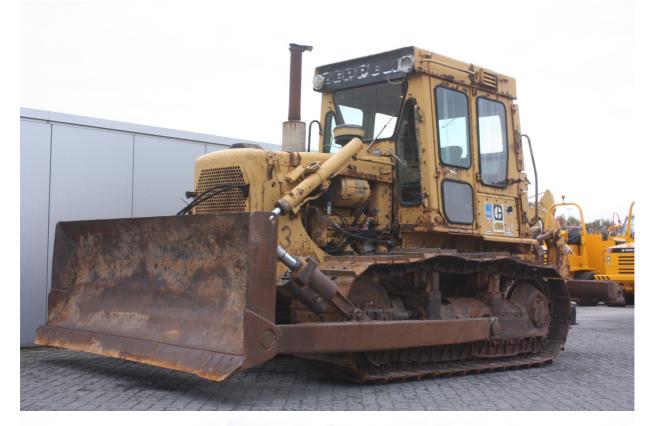

| MACHINERY INFORMATION E03955 |               |                        |                        |
|------------------------------|---------------|------------------------|------------------------|
| Ref No.                      | : E03955      | <b>Year</b> : 1982     | Serial No.: 20X03185   |
| Brand                        | : CATERPILLAR | Hours : 3175.00        | Weight : 12500.00 kg   |
| Model                        | : D6D         | <b>Tyres/UC</b> : 70 % | <b>Price</b> : € 28000 |

Caterpillar D6D, E-rops cab, 6 cylinder turbocharged Cat 3306DIT engine with 140HP (104kW), semi-U blade with tilt, rear ripper,3 speed powershift transmission, undercarriage 70% remaining, 610mm pads. One (German) owner from new, machine comes straight out of work and is in very good working order and clean condition. Can be repainted at extra cost. Parts and maintenance manuals are with the machine.