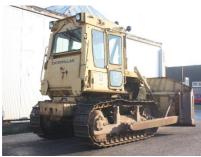

## **MACHINERY INFORMATION E02607**

 Ref No.
 : E02607
 Year
 : 1980
 Serial No.: 20X01845

 Brand
 : CATERPILLAR
 Hours
 : 7418.00
 Weight
 : 11820.00 kg

 Model
 : D6D
 Tyres/UC: 70 %
 Price
 : € 22500

Caterpillar D6D, E-rops cab, Cat 3306PC engine, semi U blade with tilt, undercarriage 70% remaining, 510mm pads, 3 speed powershift transmission, drawbar. Machine is ex jobsite condition and in working order.