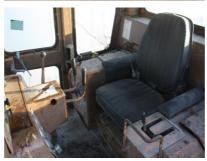

## **MACHINERY INFORMATION E02607**

 Ref No.
 : E02607
 Year
 : 1980
 Serial No.: 20X01845

 Brand
 : CATERPILLAR
 Hours
 : 7418.00
 Weight
 : 11820.00 kg

 Model
 : D6D
 Tyres/UC: 70 %
 Price
 : € 22500

Caterpillar D6D, E-rops cab, Cat 3306PC engine, semi U blade with tilt, undercarriage 70% remaining, 510mm pads, 3 speed powershift transmission, drawbar. Machine is ex jobsite condition and in working order.