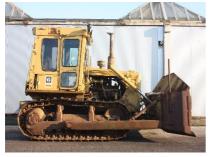

## **MACHINERY INFORMATION E02607**

 Ref No.
 : E02607
 Year
 : 1980
 Serial No.: 20X01845

 Brand
 : CATERPILLAR
 Hours
 : 7418.00
 Weight
 : 11820.00 kg

 Model
 : D6D
 Tyres/UC: 70 %
 Price
 : € 22500

Caterpillar D6D, E-rops cab, Cat 3306PC engine, semi U blade with tilt, undercarriage 70% remaining, 510mm pads, 3 speed powershift transmission, drawbar. Machine is ex jobsite condition and in working order.