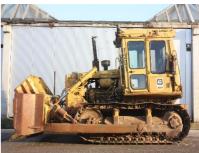

## **MACHINERY INFORMATION E02607**

 Ref No.
 : E02607
 Year
 : 1980
 Serial No.: 20X01845

 Brand
 : CATERPILLAR
 Hours
 : 7418.00
 Weight
 : 11820.00 kg

 Model
 : D6D
 Tyres/UC: 70 %
 Price
 : € 22500

Caterpillar D6D, E-rops cab, Cat 3306PC engine, semi U blade with tilt, undercarriage 70% remaining, 510mm pads, 3 speed powershift transmission, drawbar. Machine is ex jobsite condition and in working order.