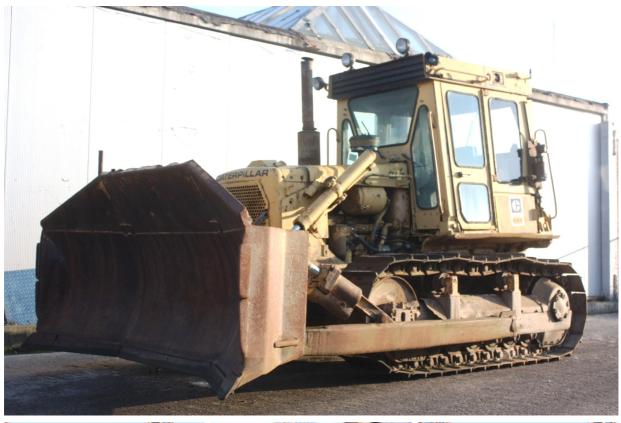

## **MACHINERY INFORMATION E02607**

 Ref No.
 : E02607
 Year
 : 1980
 Serial No.: 20X01845

 Brand
 : CATERPILLAR
 Hours
 : 7418.00
 Weight
 : 11820.00 kg

 Model
 : D6D
 Tyres/UC: 70 %
 Price
 : € 22500

Caterpillar D6D, E-rops cab, Cat 3306PC engine, semi U blade with tilt, undercarriage 70% remaining, 510mm pads, 3 speed powershift transmission, drawbar. Machine is ex jobsite condition and in working order.