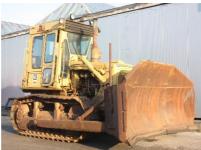

## **MACHINERY INFORMATION E02607**

 Ref No.
 : E02607
 Year
 : 1980
 Serial No.: 20X01845

 Brand
 : CATERPILLAR
 Hours
 : 7418.00
 Weight
 : 11820.00 kg

 Model
 : D6D
 Tyres/UC: 70 %
 Price
 : € 22500

Caterpillar D6D, E-rops cab, Cat 3306PC engine, semi U blade with tilt, undercarriage 70% remaining, 510mm pads, 3 speed powershift transmission, drawbar. Machine is ex jobsite condition and in working order.