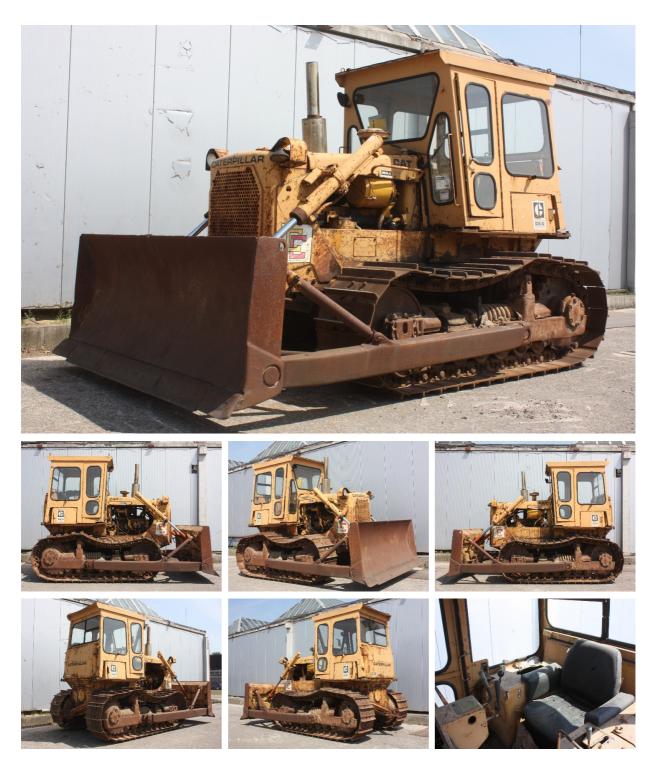

| MACHINERY INFORMATION E01619 |               |         |                |           | JJA                  |
|------------------------------|---------------|---------|----------------|-----------|----------------------|
| Ref No.                      | : E01619      | Year    | : 1981         | Serial No | <b>o.</b> : 20X02352 |
| Brand                        | : CATERPILLAR | Hours   | : 5576.00      | Weight    | : 14000.00 kg        |
| Model                        | : D6D         | Tyres/U | <b>C</b> :90 % | Price     | :€22000              |

Caterpillar D6D, cab, Cat 3306 engine, straight/tilt blade, 610mm pads, 3 speed powershift transmission, drawbar, undercarriage 90% remaining. Machine runs good and is in clean condition.

Van Dijk Heavy Equipment B.V. Voltstraat 19 5753 RL Deurne The Netherlands