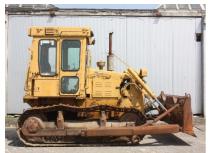

## **MACHINERY INFORMATION E02562**

 Ref No.
 : E02562
 Year
 : 1982
 Serial No.: 44X01263

 Brand
 : CATERPILLAR
 Hours
 : 1859.00
 Weight
 : 11500.00 kg

 Model
 : D5B
 Tyres/UC: 70 %
 Price
 : € 19000

Caterpillar D5B, E-rops Cab, Cat 3306 engine, semi U blade with tilt, 3 speed powershift transmission, drawbar, cutting edge 75% remaining, 560mm pads, new carrier rollers, new sprockets, undercarriage on average 70% remaining. Machine is tested and is in good working order.