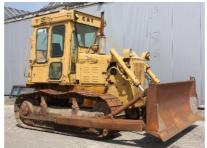

## **MACHINERY INFORMATION E02562**

 Ref No.
 : E02562
 Year
 : 1982
 Serial No.: 44X01263

 Brand
 : CATERPILLAR
 Hours
 : 1859.00
 Weight
 : 11500.00 kg

 Model
 : D5B
 Tyres/UC: 70 %
 Price
 : € 19000

Caterpillar D5B, E-rops Cab, Cat 3306 engine, semi U blade with tilt, 3 speed powershift transmission, drawbar, cutting edge 75% remaining, 560mm pads, new carrier rollers, new sprockets, undercarriage on average 70% remaining. Machine is tested and is in good working order.