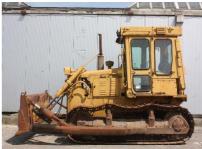

## **MACHINERY INFORMATION E02562**

 Ref No.
 : E02562
 Year
 : 1982
 Serial No.: 44X01263

 Brand
 : CATERPILLAR
 Hours
 : 1859.00
 Weight
 : 11500.00 kg

 Model
 : D5B
 Tyres/UC: 70 %
 Price
 : € 19000

Caterpillar D5B, E-rops Cab, Cat 3306 engine, semi U blade with tilt, 3 speed powershift transmission, drawbar, cutting edge 75% remaining, 560mm pads, new carrier rollers, new sprockets, undercarriage on average 70% remaining. Machine is tested and is in good working order.