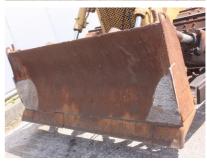

## **MACHINERY INFORMATION E02562**

 Ref No.
 : E02562
 Year
 : 1982
 Serial No.: 44X01263

 Brand
 : CATERPILLAR
 Hours
 : 1859.00
 Weight
 : 11500.00 kg

 Model
 : D5B
 Tyres/UC: 70 %
 Price
 : € 19000

Caterpillar D5B, E-rops Cab, Cat 3306 engine, semi U blade with tilt, 3 speed powershift transmission, drawbar, cutting edge 75% remaining, 560mm pads, new carrier rollers, new sprockets, undercarriage on average 70% remaining. Machine is tested and is in good working order.