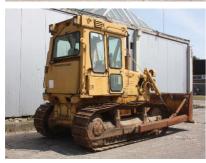

## **MACHINERY INFORMATION E02562**

 Ref No.
 : E02562
 Year
 : 1982
 Serial No.: 44X01263

 Brand
 : CATERPILLAR
 Hours
 : 1859.00
 Weight
 : 11500.00 kg

 Model
 : D5B
 Tyres/UC: 70 %
 Price
 : € 19000

Caterpillar D5B, E-rops Cab, Cat 3306 engine, semi U blade with tilt, 3 speed powershift transmission, drawbar, cutting edge 75% remaining, 560mm pads, new carrier rollers, new sprockets, undercarriage on average 70% remaining. Machine is tested and is in good working order.