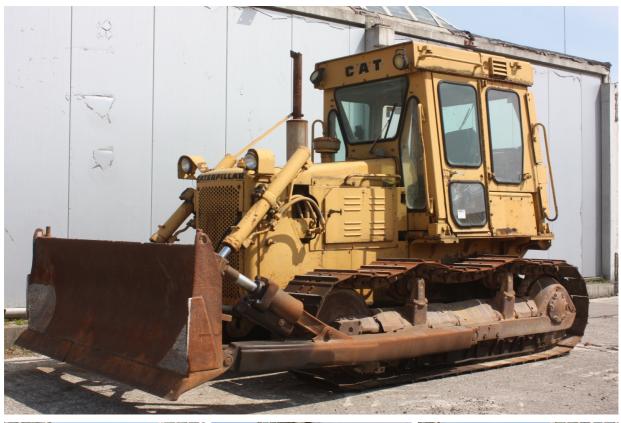

## **MACHINERY INFORMATION E02562**

 Ref No.
 : E02562
 Year
 : 1982
 Serial No.: 44X01263

 Brand
 : CATERPILLAR
 Hours
 : 1859.00
 Weight
 : 11500.00 kg

 Model
 : D5B
 Tyres/UC: 70 %
 Price
 : € 19000

Caterpillar D5B, E-rops Cab, Cat 3306 engine, semi U blade with tilt, 3 speed powershift transmission, drawbar, cutting edge 75% remaining, 560mm pads, new carrier rollers, new sprockets, undercarriage on average 70% remaining. Machine is tested and is in good working order.