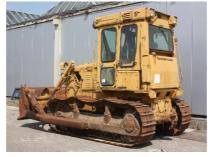

## **MACHINERY INFORMATION E02562**

 Ref No.
 : E02562
 Year
 : 1982
 Serial No.: 44X01263

 Brand
 : CATERPILLAR
 Hours
 : 1859.00
 Weight
 : 11500.00 kg

 Model
 : D5B
 Tyres/UC: 70 %
 Price
 : € 19000

Caterpillar D5B, E-rops Cab, Cat 3306 engine, semi U blade with tilt, 3 speed powershift transmission, drawbar, cutting edge 75% remaining, 560mm pads, new carrier rollers, new sprockets, undercarriage on average 70% remaining. Machine is tested and is in good working order.