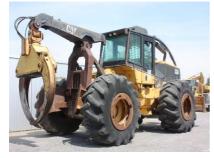

Caterpillar 535B wheeled grapple skidder, E-rops cab with airconditioning, Cat 3126 DITA engine with 200HP (149kW), 5 speed automatic transmission, 16.910Kgs operating weight, articulated steering, Auto Command steering system, front blade, winch, Cat grapple, max. tong opening 2.64mtr, hydr. locking differentials, ToughGuard abrasion resistant hydr. hoses, front and rear work lights, 30.5-32 tyres. Machine comes straight out of work.