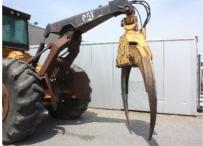

Caterpillar 535B wheeled grapple skidder, E-rops cab with airconditioning, Cat 3126 DITA engine with 200HP (149kW), 5 speed automatic transmission, 16.910Kgs operating weight, articulated steering, Auto Command steering system, front blade, winch, Cat grapple, max. tong opening 2.64mtr, hydr. locking differentials, ToughGuard abrasion resistant hydr. hoses, front and rear work lights, 30.5-32 tyres. Machine comes straight out of work.