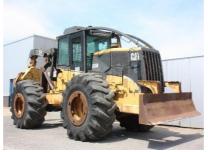

## **MACHINERY INFORMATION E03842**

 Ref No.
 : E03842
 Year
 : 2001
 Serial No.: AAE00529

 Brand
 : CATERPILLAR
 Hours
 : 11503.00
 Weight
 : 16910.00 kg

 Model
 : CAT535B
 Tyres/UC: 40 %
 Price
 : € 42500

Caterpillar 535B wheeled grapple skidder, E-rops cab with airconditioning, Cat 3126 DITA engine with 200HP (149kW), 5 speed automatic transmission, 16.910Kgs operating weight, articulated steering, Auto Command steering system, front blade, winch, Cat grapple, max. tong opening 2.64mtr, hydr. locking differentials, ToughGuard abrasion resistant hydr. hoses, front and rear work lights, 30.5-32 tyres. Machine comes straight out of work.