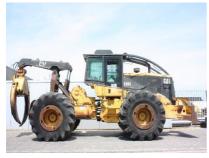

## **MACHINERY INFORMATION E03842**

 Ref No.
 : E03842
 Year
 : 2001
 Serial No.: AAE00529

 Brand
 : CATERPILLAR
 Hours
 : 11503.00
 Weight
 : 16910.00 kg

 Model
 : CAT535B
 Tyres/UC: 40 %
 Price
 : € 42500

Caterpillar 535B wheeled grapple skidder, E-rops cab with airconditioning, Cat 3126 DITA engine with 200HP (149kW), 5 speed automatic transmission, 16.910Kgs operating weight, articulated steering, Auto Command steering system, front blade, winch, Cat grapple, max. tong opening 2.64mtr, hydr. locking differentials, ToughGuard abrasion resistant hydr. hoses, front and rear work lights, 30.5-32 tyres. Machine comes straight out of work.