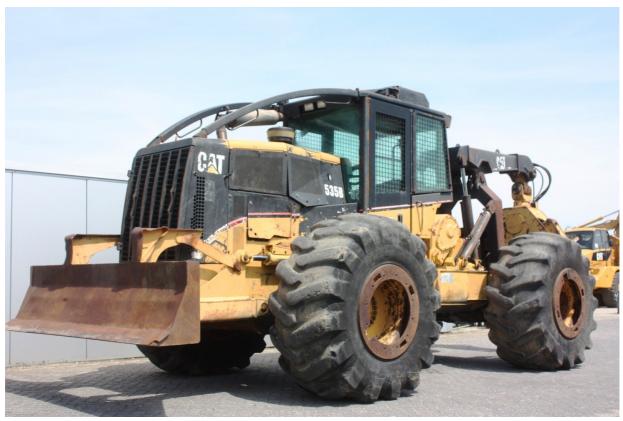

## **MACHINERY INFORMATION E03842**

 Ref No.
 : E03842
 Year
 : 2001
 Serial No.: AAE00529

 Brand
 : CATERPILLAR
 Hours
 : 11503.00
 Weight
 : 16910.00 kg

 Model
 : CAT535B
 Tyres/UC: 40 %
 Price
 : € 42500

Caterpillar 535B wheeled grapple skidder, E-rops cab with airconditioning, Cat 3126 DITA engine with 200HP (149kW), 5 speed automatic transmission, 16.910Kgs operating weight, articulated steering, Auto Command steering system, front blade, winch, Cat grapple, max. tong opening 2.64mtr, hydr. locking differentials, ToughGuard abrasion resistant hydr. hoses, front and rear work lights, 30.5-32 tyres. Machine comes straight out of work.