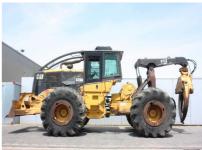

## **MACHINERY INFORMATION E03842**

 Ref No.
 : E03842
 Year
 : 2001
 Serial No.: AAE00529

 Brand
 : CATERPILLAR
 Hours
 : 11503.00
 Weight
 : 16910.00 kg

 Model
 : CAT535B
 Tyres/UC: 40 %
 Price
 : € 42500

Caterpillar 535B wheeled grapple skidder, E-rops cab with airconditioning, Cat 3126 DITA engine with 200HP (149kW), 5 speed automatic transmission, 16.910Kgs operating weight, articulated steering, Auto Command steering system, front blade, winch, Cat grapple, max. tong opening 2.64mtr, hydr. locking differentials, ToughGuard abrasion resistant hydr. hoses, front and rear work lights, 30.5-32 tyres. Machine comes straight out of work.