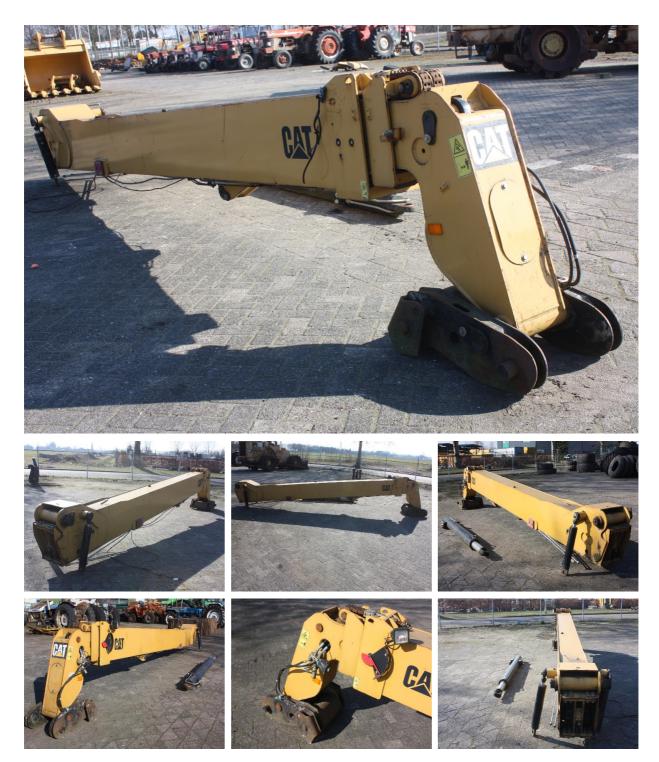

| MACH    |               | ON K02274          |                       |
|---------|---------------|--------------------|-----------------------|
| Ref No. | : K02274      | <b>Year</b> : 2004 | Serial No.:           |
| Brand   | : CATERPILLAR | Hours : 0.00       |                       |
| Model   | : Boom TH360B | Tyres/UC: 0 %      | <b>Price</b> : € 1800 |

Complete telescopic boom to suit Caterpillar TH355B / TH360B telehandler, including hydraulic cylinders. Boom is complete and is in very good and clean condition.

Van Dijk Heavy Equipment B.V. Voltstraat 19 5753 RL Deurne The Netherlands