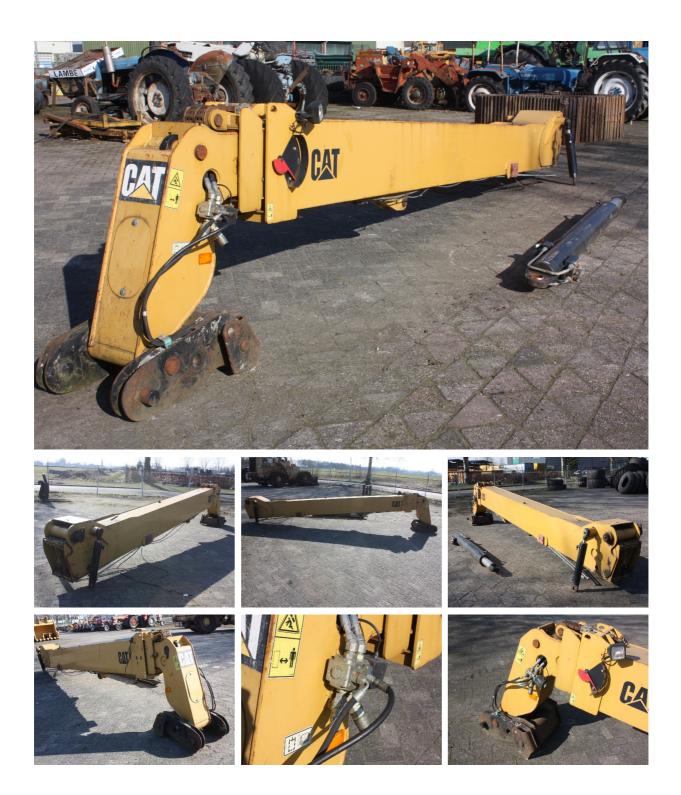

## MAC

| MACHINERY INFORMATION K01452 |               |                       |                       |
|------------------------------|---------------|-----------------------|-----------------------|
| Ref No.                      | : K01452      | <b>Year</b> : 0       | Serial No.:           |
| Brand                        | : CATERPILLAR | Hours : 0.00          |                       |
| Model                        | : Boom TH360B | <b>Tyres/UC</b> : 0 % | <b>Price</b> : € 1800 |

Complete boom to suit Caterpillar TH360B telehandler, including hydraulic cylinders, extra hydraulic valve.

Van Dijk Heavy Equipment B.V. Voltstraat 19 5753 RL Deurne The Netherlands

Tel. +31 493 313 107 Fax +31 493 316 162 sales@vdhe.com www.vandijkheavyequipment.com KvK/CoC 17078066 BTW/VAT/TVA/UST NL802430685B01