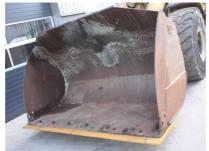

Caterpillar 972G Series II, E-rops cab with airconditioning, GP bucket with brand new bolt on cutting edge fitted, Cat 3196ATAAC engine with 285HP (209kW), EPA approved, 4 speed automatic transmission, full steering, ride control, central grease system, Michelin XLDD2 Mine Tyres 26.5R25 approx 60% remaining, CE marked. Machine comes straight out of work, is in very good working order and clean condition.