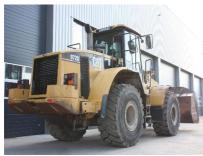

## **MACHINERY INFORMATION E04228**

: E04228 : 2004 Serial No. : AXN00411 Ref No. Year : CATERPILLAR Hour meter reading: 16374.00 : 25000.00 kg Weight **Brand** : € 65000 : 972G-II : 60 % Model Tyres/UC **Price** 

Caterpillar 972G Series II, E-rops cab with airconditioning, GP bucket with brand new bolt on cutting edge fitted, Cat 3196ATAAC engine with 285HP (209kW), EPA approved, 4 speed automatic transmission, full steering, ride control, central grease system, Michelin XLDD2 Mine Tyres 26.5R25 approx 60% remaining, CE marked. Machine comes straight out of work, is in very good working order and clean condition.