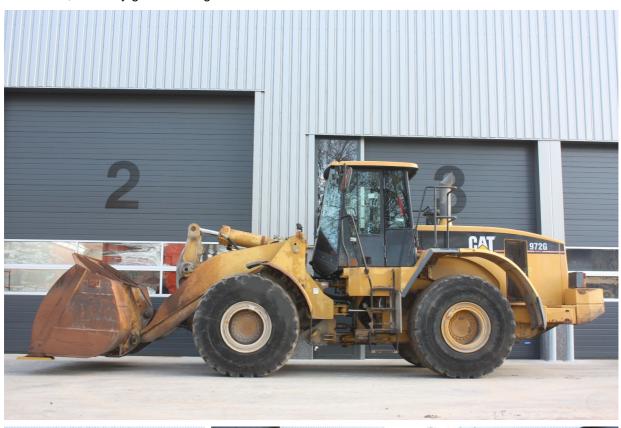

## **MACHINERY INFORMATION E04228**

: E04228 : 2004 Serial No. : AXN00411 Ref No. Year : CATERPILLAR Hour meter reading: 16374.00 : 25000.00 kg Weight **Brand** : € 65000 : 972G-II : 60 % Model Tyres/UC **Price** 

Caterpillar 972G Series II, E-rops cab with airconditioning, GP bucket with brand new bolt on cutting edge fitted, Cat 3196ATAAC engine with 285HP (209kW), EPA approved, 4 speed automatic transmission, full steering, ride control, central grease system, Michelin XLDD2 Mine Tyres 26.5R25 approx 60% remaining, CE marked. Machine comes straight out of work, is in very good working order and clean condition.